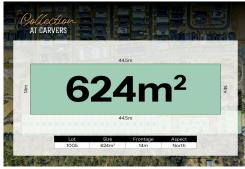

# Park Ridge, Lot 1017 Carvers Way

Premium big blocks | Registration expected late 2025

Welcome to The Collection at Carvers in Park Ridge, where an incredible opportunity awaits in the heart of the master planned estate. This exclusive release boasts only 34 blocks, offering you the chance to build your dream family home in a premium location. With park-facing aspects providing a serene green outlook. Enjoy the peace and tranquillity of living close to parks, childcare, schools, shopping centres, and public transport for a lifestyle that blends convenience and idyllic family living. Don't miss out on this rare chance to secure your future in one of Brisbane's most sought-after new developments.

#### Key Features:

- Exclusive land release in the esteemed community.
- Park-facing blocks with beautiful green views and serene surroundings.
- Positioned close to parks, schools, childcare, shopping centres, and public transport.