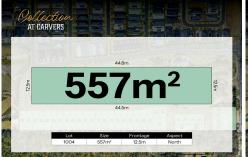

#### For Sale

Collection at Carvers | From \$557,000

# **More About this Property**

| Property ID   | B36VF4R     |
|---------------|-------------|
| Property Type | Residential |
| Land Area     | 557 m2      |