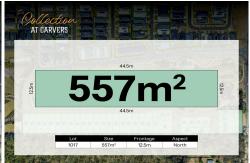

#### For Sale

Collection at Carvers | From \$557,000

# **More About this Property**

| Property ID   | B36VF4R     |
|---------------|-------------|
| Property Type | Residential |
| Land Area     | 557 m2      |