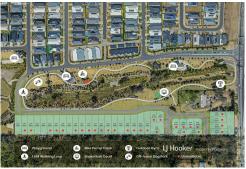

LJ Hooker Property Partners 07 3344 0288

- Enjoy the convenience of a family-friendly lifestyle in a vibrant, growing community.

Location is everything when it comes to this position in Park Ridge and these premium blocks of land are ideally located for those seeking a peaceful family haven with an abundance of recreational activities just steps away. Directly across from lush parklands, your family will have endless fun at the local playground, bike track, basketball court, and outdoor gym. With a loop for walking or jogging, and even an off-leash dog park for your furry friend, there's something for everyone.

- 93 m to Carvers Dog Park
- 180 m to Carvers Park
- 600 m to Aussie Adventures Child Care & Kindergarten
- 1.9 km to Park Ridge Town Centre
- 2 km to Park Ridge State School
- 2.5 km to Park Ridge State High School
- 2.5 km to Park Ridge park 'n' ride
- 3.6 km to Parklands Christian College