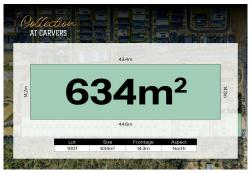

# Park Ridge, Lot 1017 Carvers Way

Premium big blocks | Registration expected late 2025

Welcome to The Collection at Carvers in Park Ridge, where an incredible opportunity awaits in the heart of the master planned estate. This exclusive release boasts only 34 blocks, offering you the chance to build your dream family home in a premium location. With park-facing aspects providing a serene green outlook. Enjoy the peace and tranquillity of living close to parks, childcare, schools, shopping centres, and public transport for a lifestyle that blends convenience and idyllic family living. Don't miss out on this rare chance to secure your future in one of Brisbane's most sought-after new developments.

#### Key Features:

- Exclusive land release in the esteemed community.
- Park-facing blocks with beautiful green views and serene surroundings.
- Positioned close to parks, schools, childcare, shopping centres, and public transport.