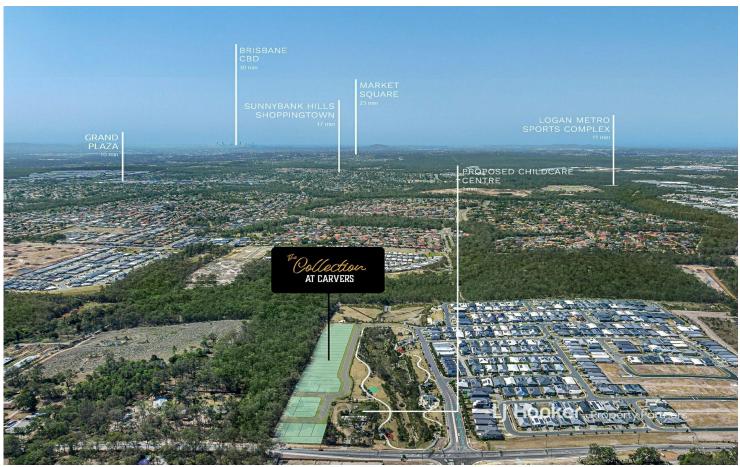

# Park Ridge, Lot 1017 Carvers Way

Premium big blocks | Registration expected late 2025

Welcome to The Collection at Carvers in Park Ridge, where an incredible opportunity awaits in the heart of the master planned estate. This exclusive release boasts only 34 blocks, offering you the chance to build your dream family home in a premium location. With park-facing aspects providing a serene green outlook. Enjoy the peace and tranquillity of living close to parks, childcare, schools, shopping centres, and public transport for a lifestyle that blends convenience and idyllic family living. Don't miss out on this rare chance to secure your future in one of Brisbane's most sought-after new developments.

LJ Hooker Property Partners 07 3344 0288

- Enjoy the convenience of a family-friendly lifestyle in a vibrant, growing community.

Location is everything when it comes to this position in Park Ridge and these premium blocks of land are ideally located for those seeking a peaceful family haven with an abundance of recreational activities just steps away. Directly across from lush parklands, your family will have endless fun at the local playground, bike track, basketball court, and outdoor gym. With a loop for walking or jogging, and even an off-leash dog park for your furry friend, there's something for everyone.

Surrounded by major arterial roads, you'll be able to explore Browns Plains, Sunnybank, and other hubs with ease. For weekends filled with adventure, the Gold Coast and the Scenic Rim Hinterland are just a leisurely drive away, offering you a stunning backdrop for family day trips.

- 93 m to Carvers Dog Park
- 180 m to Carvers Park
- 600 m to Aussie Adventures Child Care & Kindergarten
- 1.9 km to Park Ridge Town Centre
- 2 km to Park Ridge State School
- 2.5 km to Park Ridge State High School
- 2.5 km to Park Ridge park 'n' ride
- 3.6 km to Parklands Christian College