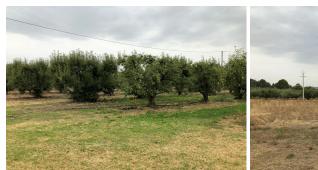

# Paracombe, 47 Hurst Road

Land in the Heart of Paracombe

A rare opportunity exists to secure approximately 9 hectares of valuable land. Gently sloping fertile land with dual access used for flower growing, apple and pear orchards.

The property offers 3 bores, 1 dam, 250 AMP transformer with 200 AMP power supply to switchboard, irrigated fruit trees, shedding, refrigeration and plastic sheeting igloos.

Perfectly located only 40 minutes from the city.