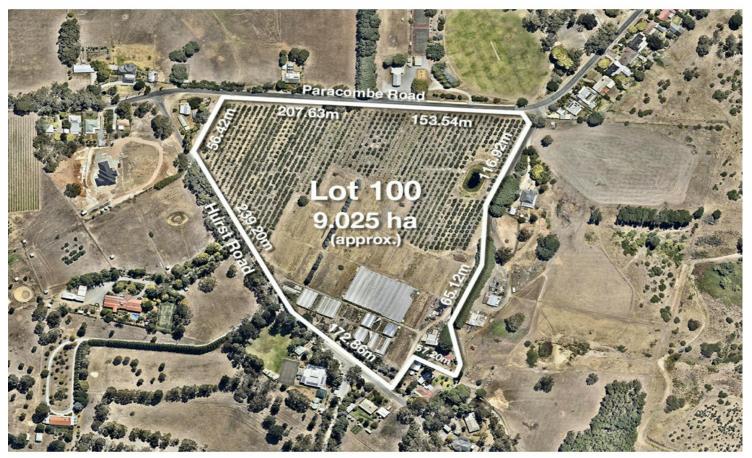

# Paracombe, 47 Hurst Road

Land in the Heart of Paracombe

A rare opportunity exists to secure approximately 9 hectares of valuable land. Gently sloping fertile land with dual access used for flower growing, apple and pear orchards.

The property offers 3 bores, 1 dam, 250 AMP transformer with 200 AMP power supply to switchboard, irrigated fruit trees, shedding, refrigeration and plastic sheeting igloos.

Perfectly located only 40 minutes from the city.

All measuements are approximate in Metres.

LJ Hooker Glynde (08) 8336 3899

**Disclaimer:** All information contained therein is gathered from relevant third parties sources. We cannot guarantee or give any warranty about the information provided. Interested parties must rely solely on their own enquiries.