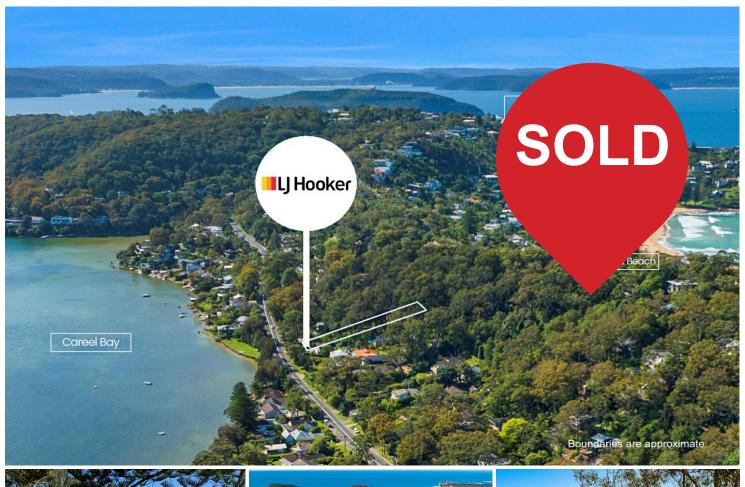

# Palm Beach, 826 Barrenjoey Road

Prime Opportunity: 1,625 sqm vacant block in Palm Beach with subdivision plans lodged!

Discover the excitement of securing a prime 1,625 sqm vacant block in Palm Beach! This expansive lot, positioned directly across from Pittwater, with glistening water views, offers the perfect setting to build your dream home. With its generous size, it also meets council's minimum subdivision requirement (700 sqm) twice over, providing the potential to build not just one, but two homes (STCA). A subdivision plan has now been prepared and ready for DA submission so you can quickly explore this future potential. Whether you envision a luxurious residence or dual properties on separate titles, this private block is a blank canvas brimming with potential.

#### Key Features:

Expansive 1,625 sqm lot with subdivision potential (STCA)

Driveway with substantial commencement works in place

Breathtaking Pittwater views, close to transport, cafes, and restaurants