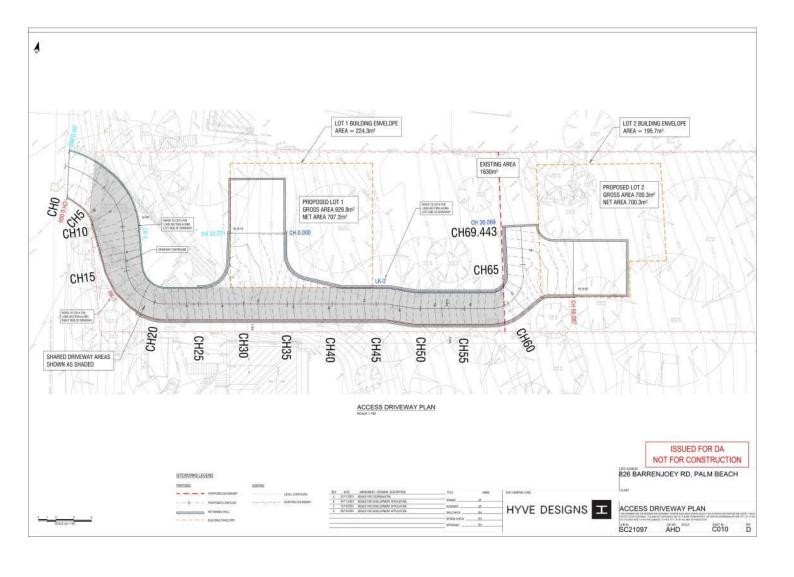

# Palm Beach, 826 Barrenjoey Road

Prime Opportunity: 1,625 sqm vacant block in Palm Beach with subdivision plans lodged!

Discover the excitement of securing a prime 1,625 sqm vacant block in Palm Beach! This expansive lot, positioned directly across from Pittwater, with glistening water views, offers the perfect setting to build your dream home. With its generous size, it also meets council's minimum subdivision requirement (700 sqm) twice over, providing the potential to build not just one, but two homes (STCA). A subdivision plan has now been prepared and ready for DA submission so you can quickly explore this future potential. Whether you envision a luxurious residence or dual properties on separate titles, this private block is a blank canvas brimming with potential.

#### Key Features:

Expansive 1,625 sqm lot with subdivision potential (STCA)

Driveway with substantial commencement works in place

Breathtaking Pittwater views, close to transport, cafes, and restaurants

LJ Hooker Palm Beach (02) 9974 5999

Development Guidelines: FSR: Not applicable

Minimum lot size: 700 sqm
Building height limit: 8.5 metres
Zoning: C4 Environmental Living