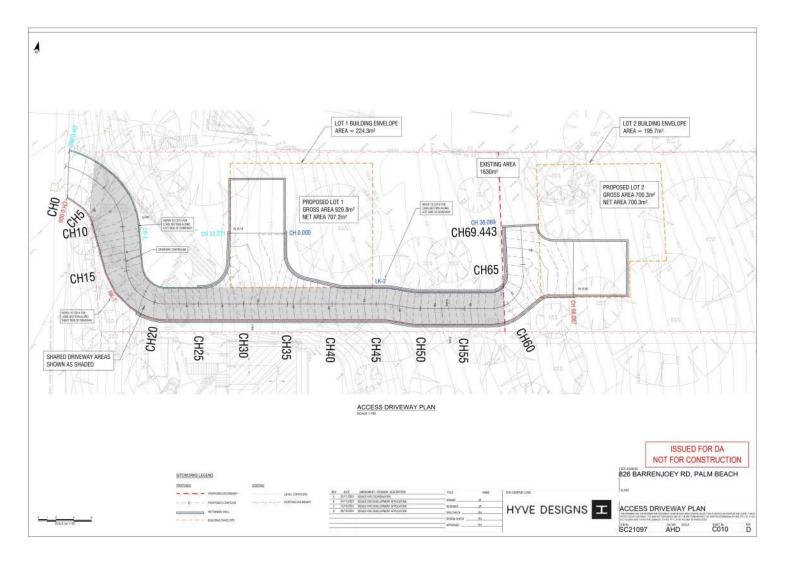

# Palm Beach, 826 Barrenjoey Road

Prime Opportunity: 1,625 sqm vacant block in Palm Beach with subdivision plans lodged!

Discover the excitement of securing a prime 1,625 sqm vacant block in Palm Beach! This expansive lot, positioned directly across from Pittwater, with glistening water views, offers the perfect setting to build your dream home. With its generous size, it also meets council's minimum subdivision requirement (700 sqm) twice over, providing the potential to build not just one, but two homes (STCA). A subdivision plan has now been prepared and ready for DA submission so you can quickly explore this future potential. Whether you envision a luxurious residence or dual properties on separate titles, this private block is a blank canvas brimming with potential.

### Key Features:

Expansive 1,625 sqm lot with subdivision potential (STCA)

Driveway with substantial commencement works in place

Breathtaking Pittwater views, close to transport, cafes, and restaurants

LJ Hooker Palm Beach (02) 9974 5999

Development Guidelines: FSR: Not applicable

Minimum lot size: 700 sqm
Building height limit: 8.5 metres
Zoning: C4 Environmental Living