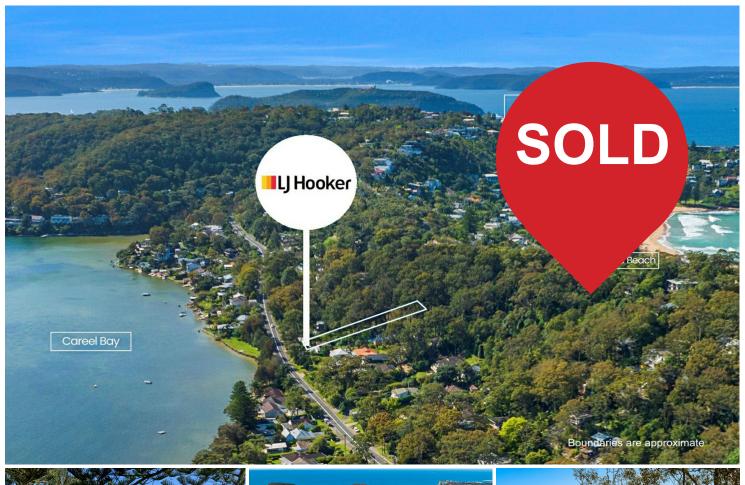

# Palm Beach, 826 Barrenjoey Road

Prime Opportunity: 1,625 sqm vacant block in Palm Beach with subdivision plans lodged!

Discover the excitement of securing a prime 1,625 sqm vacant block in Palm Beach! This expansive lot, positioned directly across from Pittwater, with glistening water views, offers the perfect setting to build your dream home. With its generous size, it also meets council's minimum subdivision requirement (700 sqm) twice over, providing the potential to build not just one, but two homes (STCA). A subdivision plan has now been prepared and ready for DA submission so you can quickly explore this future potential. Whether you envision a luxurious residence or dual properties on separate titles, this private block is a blank canvas brimming with potential.

### Key Features:

Expansive 1,625 sqm lot with subdivision potential (STCA)

Driveway with substantial commencement works in place

Breathtaking Pittwater views, close to transport, cafes, and restaurants

LJ Hooker Palm Beach (02) 9974 5999