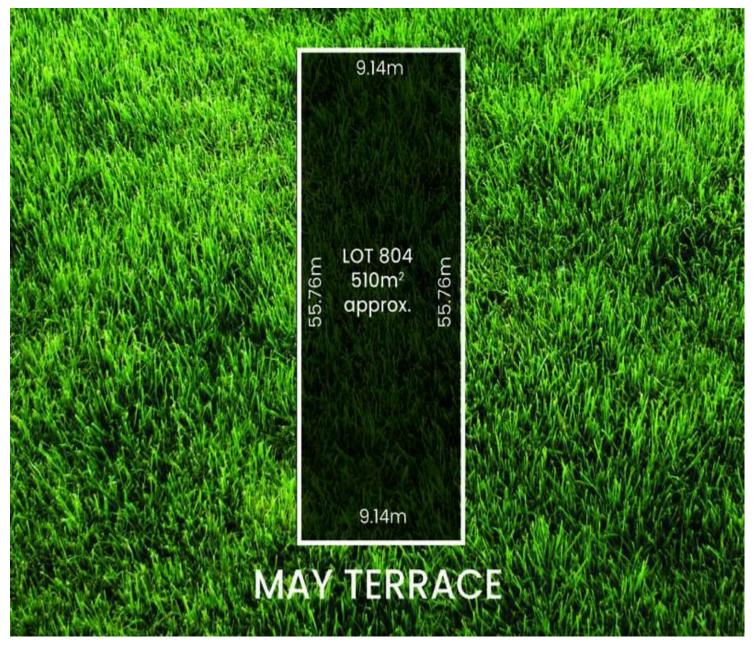

## **Ottoway, 119C May Terrace**

LARGE, LEVEL, RESIDENTIAL BLOCK €" 510M2 LAND WITH 9.14M FRONTAGE (approx.)

Stop your search. Opportunity to build your dream home in this most popular residential location and amongst other homes of mixed eras and home proud neighbours.

Land size: 510m2 Council: City of Port Adelaide & Enfield Council rates: TBC ESL: TBC Water & Sewer supply: TBC

We invite you to drive past the allotment and contact listing agent Mila Inat of LJ Hooker Mile End | Woodville on 0411 641 120 or email: milai@ljmw.com.au €' 7 days a week.