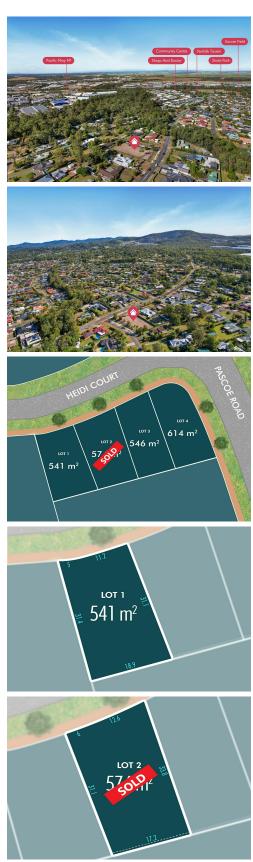

Contact us today to secure your interest-your future starts here!

You Must Register Your Interest To Be Sent The Site Plan

Registering Does Not Form A Binding Contract To Purchase

Available Lots:

Lot 1 - 541m<sup>2</sup> Lot 2 - 574m<sup>2</sup> - SOLD for \$695,000 Lot 3 - 546m<sup>2</sup> Lot 4 - 614m<sup>2</sup>

- Just 2 minutes to local shops and medical services

- 4 minutes' drive to Norfolk Village State School
- Only 2 minutes to Norfolk Tavern for great local dining
- Approx. 50 minutes to Brisbane CBD
- Approx. 40 minutes to the Gold Coast's best beaches