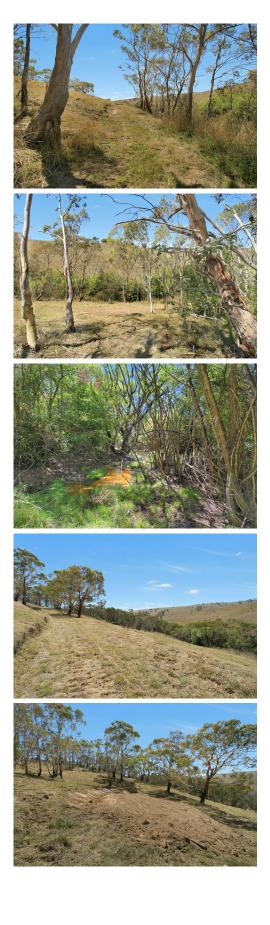

Tucked away on the edge of the Omeo township, hidden from the Great Alpine Road, lies a truly unique parcel of land offering rolling farmland views. With a north easterly orientation, this block enjoys the beauty of morning sun, while being bordered on one side by the Boggy Creek. The property features a small caravan pad, providing the ideal base for camping and exploring the stunning Victorian High Country. Spanning over 2 acres (approx.), it offers both seclusion and convenience, being just moments from the heart of Omeo. This is a rare opportunity to secure a peaceful retreat with easy access to all that this magnificent region has to offer.