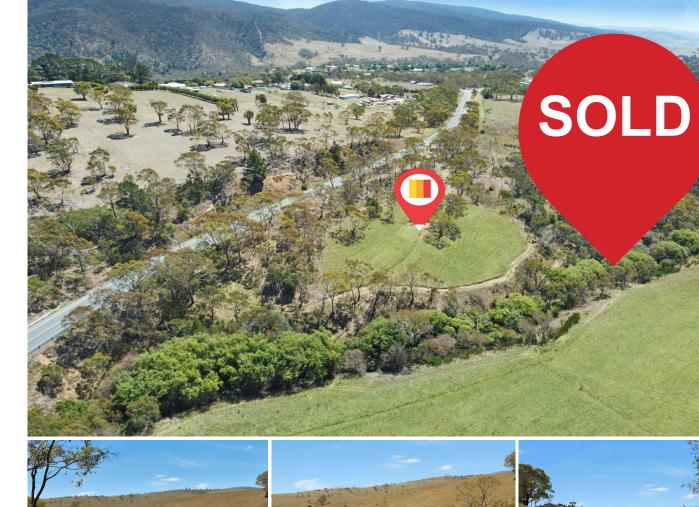

Tucked away on the edge of the Omeo township, hidden from the Great Alpine Road, lies a truly unique parcel of land offering rolling farmland views. With a north easterly orientation, this block enjoys the beauty of morning sun, while being bordered on one side by the Boggy Creek. The property features a small caravan pad, providing the ideal base for camping and exploring the stunning Victorian High Country. Spanning over 2 acres (approx.), it offers both seclusion and convenience, being just moments from the heart of Omeo. This is a rare opportunity to secure a peaceful retreat with easy access to all that this magnificent region has to offer.