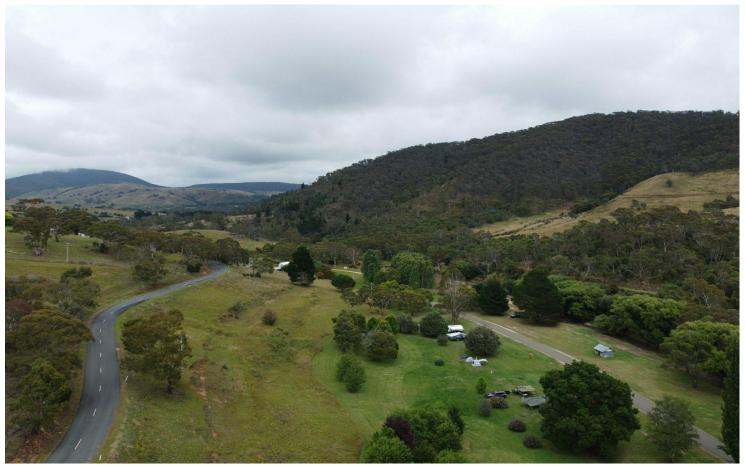

## Omeo, 90 Old Omeo Highway ELEVATED POSITION WITH MAGIC VIEWS

Located on the edge of the Omeo township in a fabulous, elevated position sits this special parcel of land with stunning views! Build with a westerly aspect to catch the afternoon sun while enjoying the magic views over the Omeo Holiday Park below and mountains beyond. With a block size of 2368m2 (approx.) enjoy the space around you with the convenience of being so close to centre of Omeo.