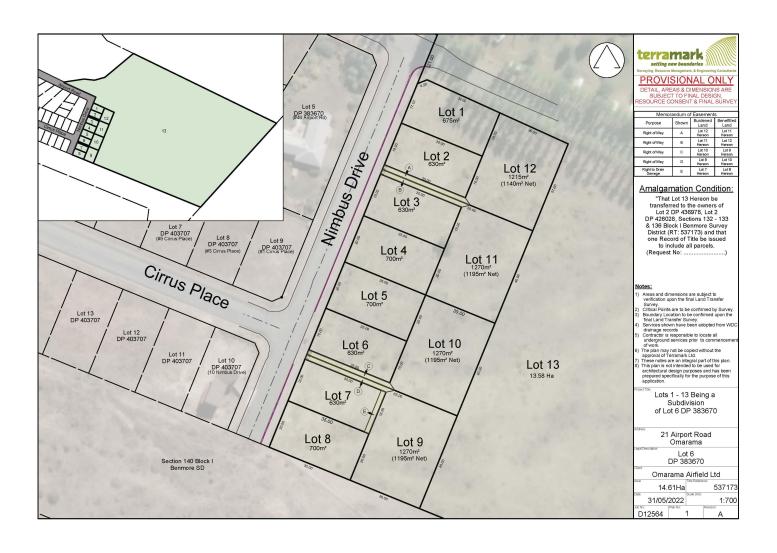

## **Omarama, Nimbus Drive Subdivision**

Sections Titled And Ready To Go!

Welcome to Nimbus Drive an exclusive 12-lot subdivision adjacent to the Omarama Airfield.

All sections are now titled, ready for you to design your dream home. With one lot already sold, now is your chance to secure a fully serviced section in this sought-after location. Whether it is your holiday destination or to call home this subdivision is the right spot.

There are two sizes to choose from.

Lots 1 to 6 & Lot 8 are from 630m2 to 700m2 Priced from \$250,000 to \$260,000 Lots 9-12 are from 1215m2 to 1270m2 (including the driveways) Priced from \$340,000

For Sale \$250,000