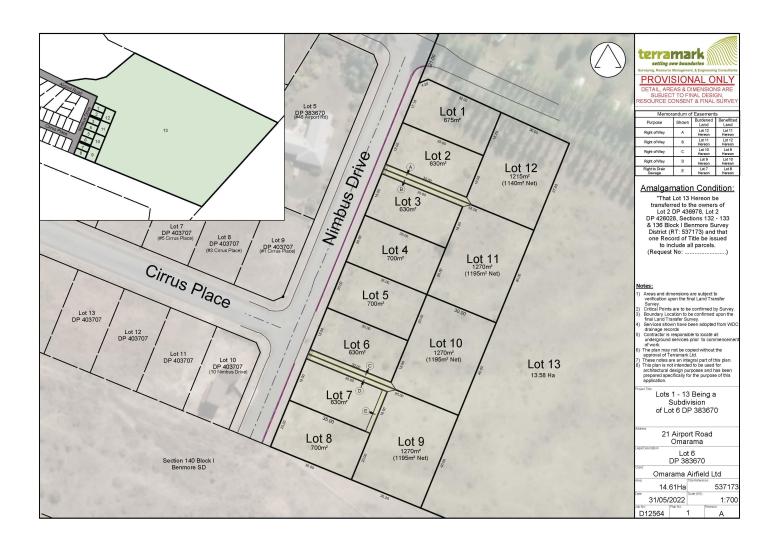

## **Omarama, Nimbus Drive Subdivision**

Sections Titled And Ready To Go!

Welcome to Nimbus Drive an exclusive 12-lot subdivision adjacent to the Omarama Airfield.

All sections are now titled, ready for you to design your dream home. With one lot already sold, now is your chance to secure a fully serviced section in this sought-after location. Whether it is your holiday destination or to call home this subdivision is the right spot.

There are two sizes to choose from.

Lots 1 to 6 & Lot 8 are from 630m2 to 700m2 Priced from \$250,000 to \$260,000 Lots 9-12 are from 1215m2 to 1270m2 (including the driveways) Priced from \$340,000

For Sale \$250,000