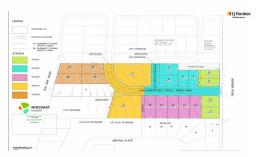

# MOUNTAIN VIEW ESTATE - YOUR DREAM BLOCK AWAITS

Nestled in an elevated position, Mountain View Estate in Old Bar offers a rare opportunity to secure a prime piece of land with views across the valley towards the iconic Middle Brother Mountain. Located just 500m\* from the vibrant town centre and only 1.3km\* from the stunning Old Bar Beach, this land release is the perfect blend of serene coastal living with the convenience of amenities being in close reach.

With only 13 lots available for sale (some already sold or under offer), now is the time to act fast! Lots range from 494.7sqm to 774sqm, with some offering exciting dual occupancy potential for the savvy investor or growing family (all development is subject to council approval).