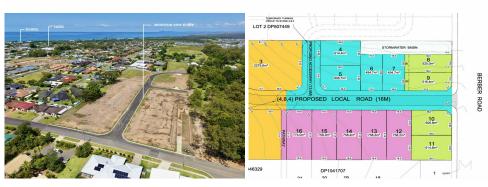

# MOUNTAIN VIEW ESTATE - YOUR DREAM BLOCK AWAITS

Nestled in an elevated position, Mountain View Estate in Old Bar offers a rare opportunity to secure a prime piece of land with views across the valley towards the iconic Middle Brother Mountain. Located just 500m\* from the vibrant town centre and only 1.3km\* from the stunning Old Bar Beach, this land release is the perfect blend of serene coastal living with the convenience of amenities being in close reach.

With only 13 lots available for sale (some already sold or under offer), now is the time to act fast! Lots range from 494.7sqm to 774sqm, with some offering exciting dual occupancy potential for the savvy investor or growing family (all development is subject to council approval).