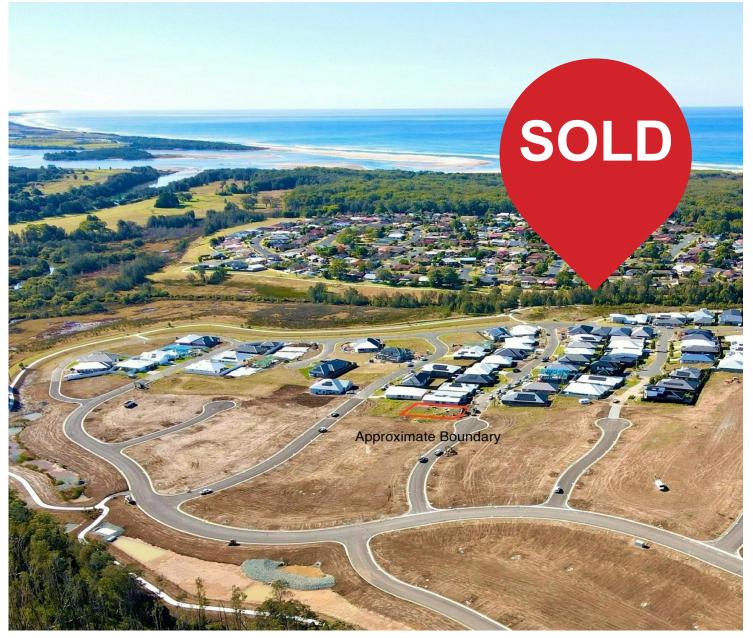

### IDEAL BUILDING BLOCK IN COASTAL VILLAGE

'Riverside Estate' is a premium location in Old Bar that offers elevated North Facing blocks with views across the valley, and is surrounded by public reserves, coastal wetlands and walking pathways.

This ideal building block has over 20m frontage and is 650sqm. There is only a small easement in the back corner, so there's room for extra's like a pool or shed.

- 650sqm
- North facing at the rear
- Elevated street
- Power, water, sewer and NBN available
- Surrounded by quality, modern homes
- Approximately 2-3 mins drive to the town centre and beach