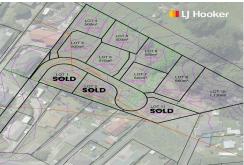

If you are looking to build, there is not a more affordable option available in Dunedin than this subdivision at this city fringe hotspot.

Set off the road the 11 sections range in shape, contour & size between 500m2 to 1130m2 accessed up a private driveway, with the upper sites enjoying views over the Tomahawk lagoon, hills and ocean beyond. All in close proximity to the close knit Andersons Bay & Ocean Grove communities and within walking distance to Tomahawk beach.

Lots 1, 2, 4 & 11 sold.

For Sale Negotiation