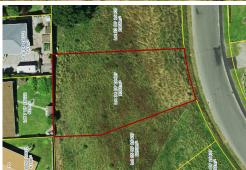

## Oamaru North, Lot 34 Ashburn Street A VIEW AND A DREAM

This 1092m2 section situated in a prime location, offers the perfect opportunity to design and build the home of your dreams.

Perfectly positioned to showcase sea views and the Oamaru Township below, enjoy the sunshine from sunrise to sunset and rest easy knowing your family is joining a peaceful neighbourhood where the surrounding houses are all well established and are of a high standard.

LAND 1,092 m<sup>2</sup>

For Sale Asking Price Of \$115,000

Contact **Stephen Robertson** 0274 731 112 stephenr@ljhoamaru.co.nz

LJ Hooker Oamaru (03) 434 9014

Robertson Real Estate Limited

## **More About this Property**

| Property ID   | V5BGF3      |   |
|---------------|-------------|---|
| Property Type | Residential |   |
| Land Area     | 1092 m²     |   |
|               |             | - |