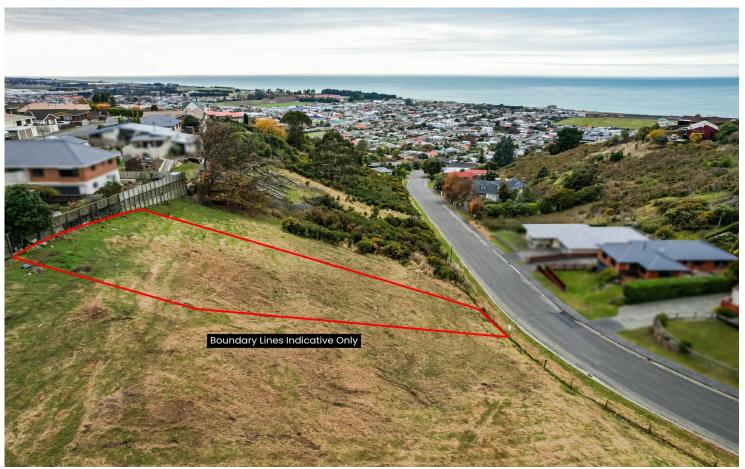

## Oamaru North, Lot 34 Ashburn Street A VIEW AND A DREAM

This 1092m2 section situated in a prime location, offers the perfect opportunity to design and build the home of your dreams.

Perfectly positioned to showcase sea views and the Oamaru Township below, enjoy the sunshine from sunrise to sunset and rest easy knowing your family is joining a peaceful neighbourhood where the surrounding houses are all well established and are of a high standard.

This is the perfect canvas to plan your future family home, and it should be at the top of your viewing list - Enquire today and make your dream become a reality.

Asking Price Of \$115,000

Contact Stephen Robertson at 0274 731 112

LAND 1,092 m<sup>2</sup>

For Sale Asking Price Of \$115,000

Contact **Stephen Robertson** 0274 731 112 stephenr@ljhoamaru.co.nz

LJ Hooker Oamaru (03) 434 9014

Robertson Real Estate Limited