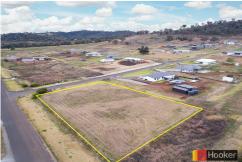

## One Acre in Forest Hills!

Don't miss this opportunity to get your hands on a large block in the popular Forest Heights estate. With only a short drive to Tamworth's CBD and only a few minutes drive to Tamworth hospitals, TAFE, shops and cafe's.

2 Baileyana Close is ready to build on and with incredible views from every angle, it won't disappoint.

For Sale \$420,000 - \$439,000