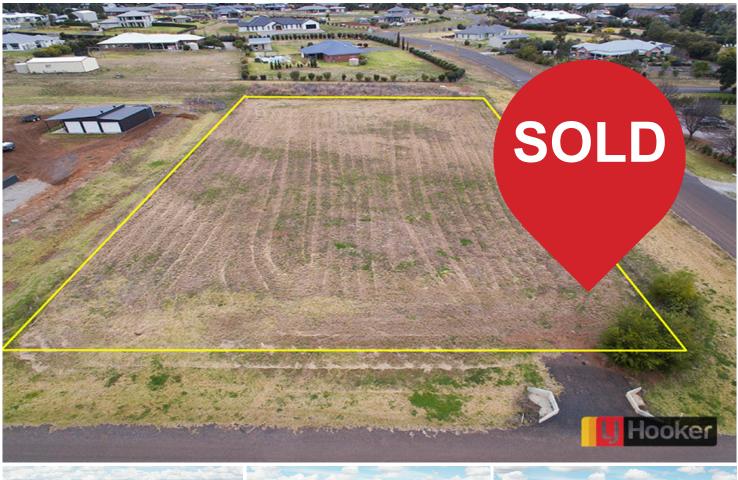

## One Acre in Forest Hills!

Don't miss this opportunity to get your hands on a large block in the popular Forest Heights estate. With only a short drive to Tamworth's CBD and only a few minutes drive to Tamworth hospitals, TAFE, shops and cafe's.

2 Baileyana Close is ready to build on and with incredible views from every angle, it won't disappoint.

For Sale \$420,000 - \$439,000