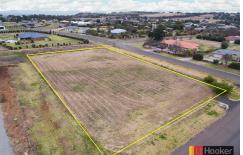

## One Acre in Forest Hills!

Don't miss this opportunity to get your hands on a large block in the popular Forest Heights estate. With only a short drive to Tamworth's CBD and only a few minutes drive to Tamworth hospitals, TAFE, shops and cafe's.

2 Baileyana Close is ready to build on and with incredible views from every angle, it won't disappoint.

For Sale \$420,000 - \$439,000