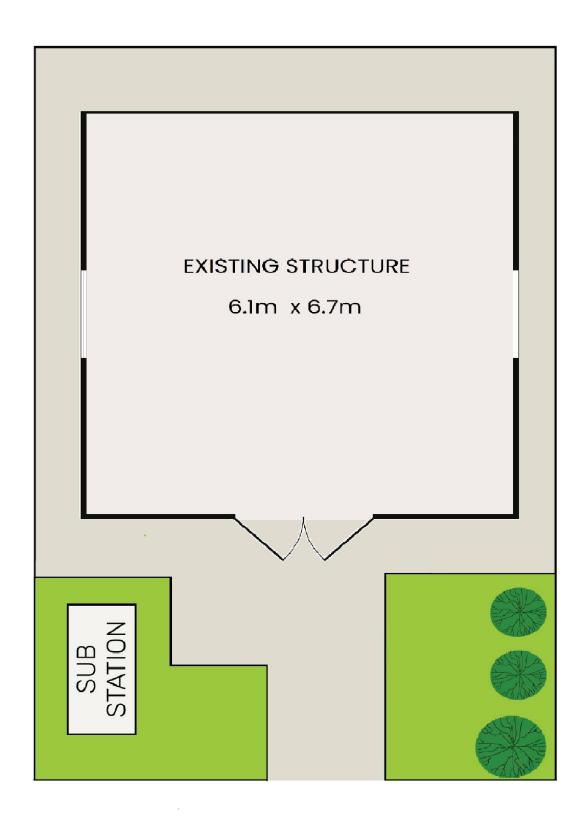

The site itself is rectangular having a frontage of 9.76 and a depth of 13.7 being a total land size of 132.8sqm approx. Currently zoned R4: High Density Residential. Constructed with concrete floor, face brick and pitched tile roof.

## **More About this Property**

| Property ID   | 2CTJF9E     |
|---------------|-------------|
| Property Type | Residential |
| Land Area     | 132.8 m²    |