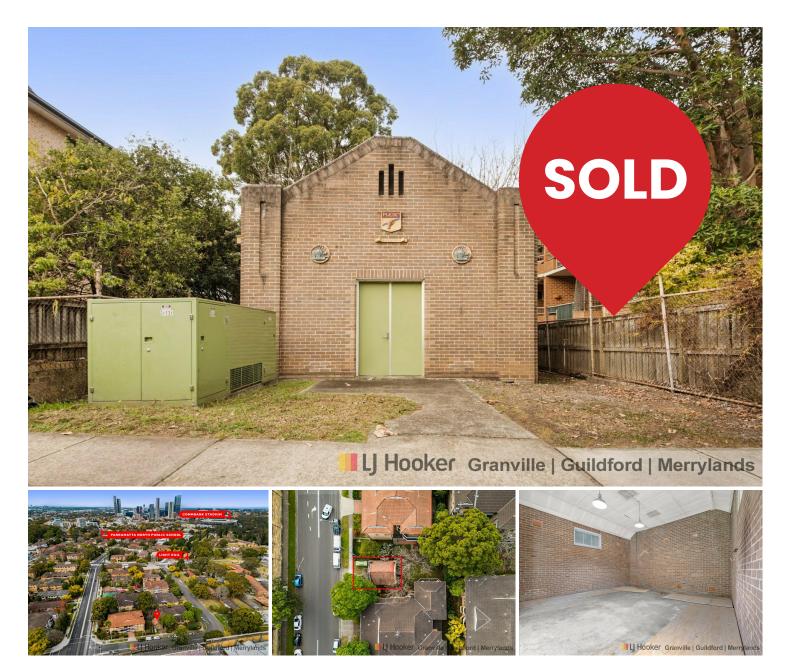

# North Parramatta, la Dunlop Street

SOLD AT AUCTION by David Matkovic 0450 747 981.

Former Substation

LJ Hooker Granville is proud to offer a rare opportunity to own this redundant electricity substation.

The site itself is rectangular having a frontage of 9.76 and a depth of 13.7 being a total land size of 132.8sqm approx. Currently zoned R4: High Density Residential. Constructed with concrete floor, face brick and pitched tile roof.

The site could be used for storage/yard purposes or converted into a unique modern New York loft style residence, studio/flat STCA.