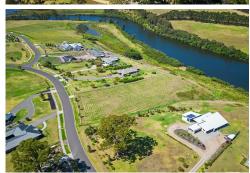

# 2 ACRES OF ABSOLUTE RIVERFRONT

Set on the banks of the majestic Nicholson River, this 7808m2 block is the largest of the waterfront allotments in the prestigious Riverbend Estate. Offering an easterly aspect to build your dream home to take maximum advantage of the uninterrupted river views this block promises country living at its best. With easy access to the water's edge, this block provides the opportunity to swim, fish or canoe right from your doorstep!

Riverbend is set in the heart of stunning East Gippsland, popular for its proximity to pristine lakes, untouched beaches, and the Victorian Alps. Spend your summers discovering the Gippsland Lakes and surrounding waterfront towns of Paynesville and Metung or head to the 90 Mile Beach at Lakes Entrance just 25 minutes away. East Gippsland has a variety of wineries, country pubs and attractions and the Nicholson River Winery is just around the corner! Winter is sorted with an easy drive to the Victorian snowfields at Dinner Plain and Mount Hotham, or stop at the alpine township of Omeo to explore the mountain bike trails for family adventure!