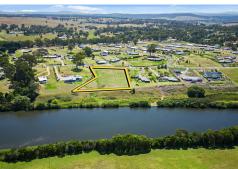

# 2 ACRES OF ABSOLUTE RIVERFRONT

Set on the banks of the majestic Nicholson River, this 7808m2 block is the largest of the waterfront allotments in the prestigious Riverbend Estate. Offering an easterly aspect to build your dream home to take maximum advantage of the uninterrupted river views this block promises country living at its best. With easy access to the water's edge, this block provides the opportunity to swim, fish or canoe right from your doorstep!