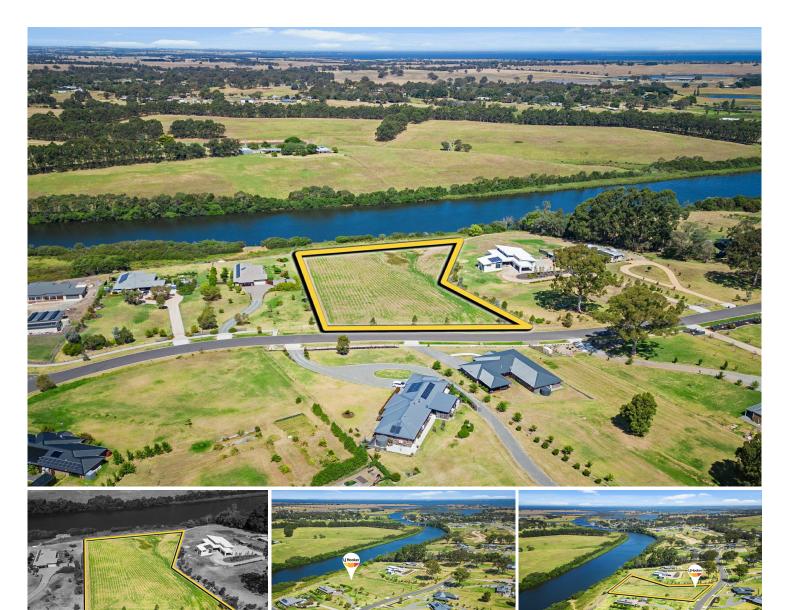

# 2 ACRES OF ABSOLUTE RIVERFRONT

Set on the banks of the majestic Nicholson River, this 7808m2 block is the largest of the waterfront allotments in the prestigious Riverbend Estate. Offering an easterly aspect to build your dream home to take maximum advantage of the uninterrupted river views this block promises country living at its best. With easy access to the water's edge, this block provides the opportunity to swim, fish or canoe right from your doorstep!

# **More About this Property**

| Property ID   | 12QTFBF     |  |
|---------------|-------------|--|
| Property Type | Residential |  |
| Land Area     | 7808 m2     |  |