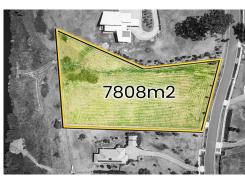

# 2 ACRES OF ABSOLUTE RIVERFRONT

Set on the banks of the majestic Nicholson River, this 7808m2 block is the largest of the waterfront allotments in the prestigious Riverbend Estate. Offering an easterly aspect to build your dream home to take maximum advantage of the uninterrupted river views this block promises country living at its best. With easy access to the water's edge, this block provides the opportunity to swim, fish or canoe right from your doorstep!

# **More About this Property**

| Property ID   | 12QTFBF     |  |
|---------------|-------------|--|
| Property Type | Residential |  |
| Land Area     | 7808 m2     |  |