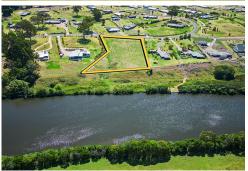

# 2 ACRES OF ABSOLUTE RIVERFRONT

Set on the banks of the majestic Nicholson River, this 7808m2 block is the largest of the waterfront allotments in the prestigious Riverbend Estate. Offering an easterly aspect to build your dream home to take maximum advantage of the uninterrupted river views this block promises country living at its best. With easy access to the water's edge, this block provides the opportunity to swim, fish or canoe right from your doorstep!