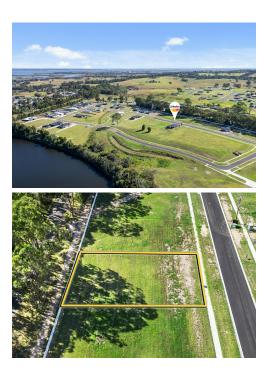

## Nicholson, 23 Southon Terrace LIVE BY THE RIVER

Discover the chance to create your dream home in a premier residential development nestled along the picturesque Nicholson River in Nicholson, East Gippsland. Located just moments from the East Gippsland Rail Trail and within walking distance to the modern Nicholson General Store, the inviting Nicholson Hotel, and a nearby boat ramp for easy access to the Nicholson River and East Gippsland Lakes beyond. Situated on a titled and ready-to-build-on 893sqm, this property offers essential amenities, including town water, sewer, electricity, and telephone services readily available. With a scenic outlook towards the river, this parcel of land presents an exceptional opportunity for those eager to bring their dream home to life promptly.

## More About this Property

| Property ID   | 17ERFBF            |
|---------------|--------------------|
| Property Type | Residential        |
| Land Area     | 893 m <sup>2</sup> |

Carly Hine 0418 307 288 Sales Consultant / Licensed Estate Agent | chine@ljhookerbairnsdale.com.au Steve Holmes 0408 524 892 Officer in Effective Control/Director/Principal | sholmes@ljhookerbairnsdale.com.au