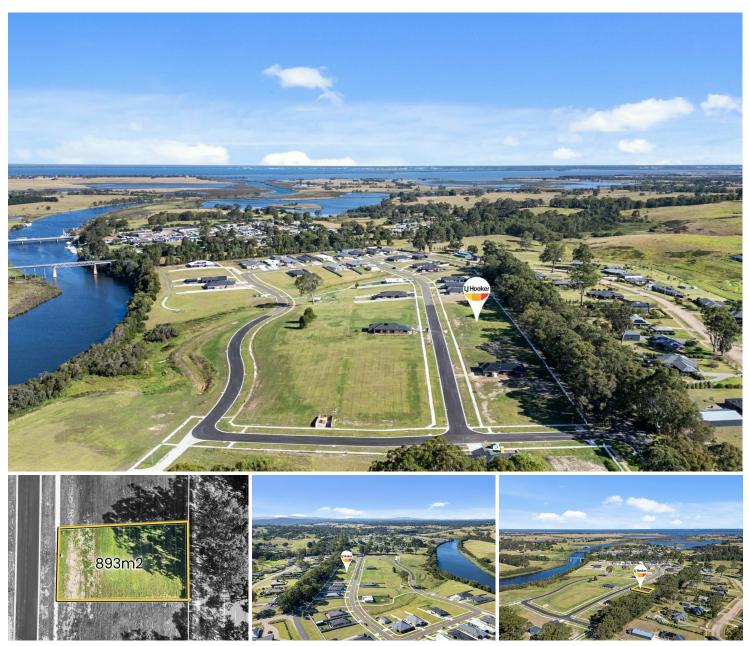

## Nicholson, 23 Southon Terrace LIVE BY THE RIVER

Discover the chance to create your dream home in a premier residential development nestled along the picturesque Nicholson River in Nicholson, East Gippsland. Located just moments from the East Gippsland Rail Trail and within walking distance to the modern Nicholson General Store, the inviting Nicholson Hotel, and a nearby boat ramp for easy access to the Nicholson River and East Gippsland Lakes beyond. Situated on a titled and ready-to-build-on 893sqm, this property offers essential amenities, including town water, sewer, electricity, and telephone services readily available. With a scenic outlook towards the river, this parcel of land presents an exceptional opportunity for those eager to bring their dream home to life promptly.

## More About this Property

| Property ID   | 17ERFBF            |
|---------------|--------------------|
| Property Type | Residential        |
| Land Area     | 893 m <sup>2</sup> |

Carly Hine 0418 307 288 Sales Consultant / Licensed Estate Agent | chine@ljhookerbairnsdale.com.au Steve Holmes 0408 524 892 Officer in Effective Control/Director/Principal | sholmes@ljhookerbairnsdale.com.au