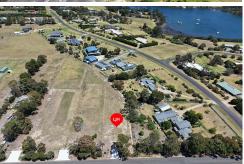

## YOUR DREAM LIFESTYLE AWAITS ON 2081M2 ALLOTMENT NEAR THE WATERFRONT

Discover the perfect canvas for your dream home on this expansive 2081m2 lifestyle allotment, ideally situated just a hop, skip and jump from the sparkling waterfront. With sewerage, water and power ready to connect, this property is ready for your vision to come to life.

Enjoy the tranquility of the area or take advantage of the nearby boat ramp and walking tracks to explore the wonders of the Gippsland Lakes. Whether you're into boating, fishing, or simply soaking in the peaceful surroundings, this property offers an enviable lifestyle with endless possibilities.