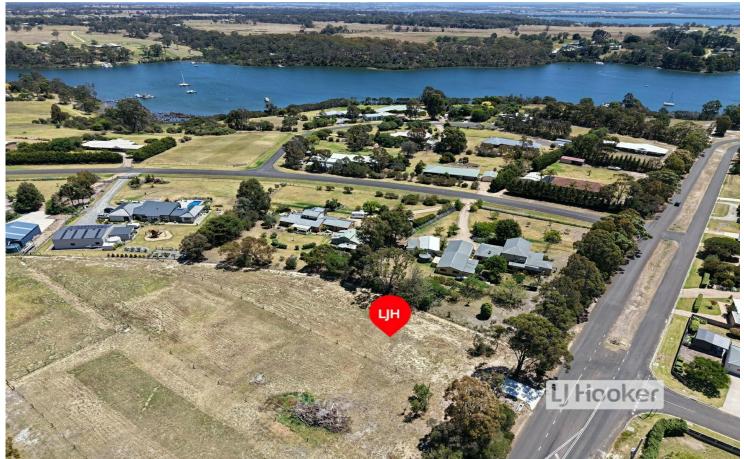

## Newlands Arm, Lot 6/55 Meridian Way

## YOUR DREAM LIFESTYLE AWAITS ON 2081M2 ALLOTMENT NEAR THE WATERFRONT

Discover the perfect canvas for your dream home on this expansive 2081m2 lifestyle allotment, ideally situated just a hop, skip and jump from the sparkling waterfront. With sewerage, water and power ready to connect, this property is ready for your vision to come to life.

Enjoy the tranquility of the area or take advantage of the nearby boat ramp and walking tracks to explore the wonders of the Gippsland Lakes. Whether you're into boating, fishing, or simply soaking in the peaceful surroundings, this property offers an enviable lifestyle with endless possibilities.