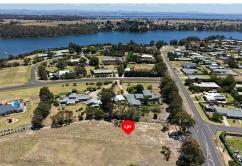

## Newlands Arm, Lot 6/55 Meridian Way

## YOUR DREAM LIFESTYLE AWAITS ON 2081M2 ALLOTMENT NEAR THE WATERFRONT

Discover the perfect canvas for your dream home on this expansive 2081m2 lifestyle allotment, ideally situated just a hop, skip and jump from the sparkling waterfront. With sewerage, water and power ready to connect, this property is ready for your vision to come to life.

Enjoy the tranquility of the area or take advantage of the nearby boat ramp and walking tracks to explore the wonders of the Gippsland Lakes. Whether you're into boating, fishing, or simply soaking in the peaceful surroundings, this property offers an enviable lifestyle with endless possibilities.