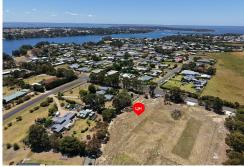

## Newlands Arm, Lot 6/55 Meridian Way

## YOUR DREAM LIFESTYLE AWAITS ON 2081M2 ALLOTMENT NEAR THE WATERFRONT

Discover the perfect canvas for your dream home on this expansive 2081m2 lifestyle allotment, ideally situated just a hop, skip and jump from the sparkling waterfront. With sewerage, water and power ready to connect, this property is ready for your vision to come to life.

Enjoy the tranquility of the area or take advantage of the nearby boat ramp and walking tracks to explore the wonders of the Gippsland Lakes. Whether you're into boating, fishing, or simply soaking in the peaceful surroundings, this property offers an enviable lifestyle with endless possibilities.