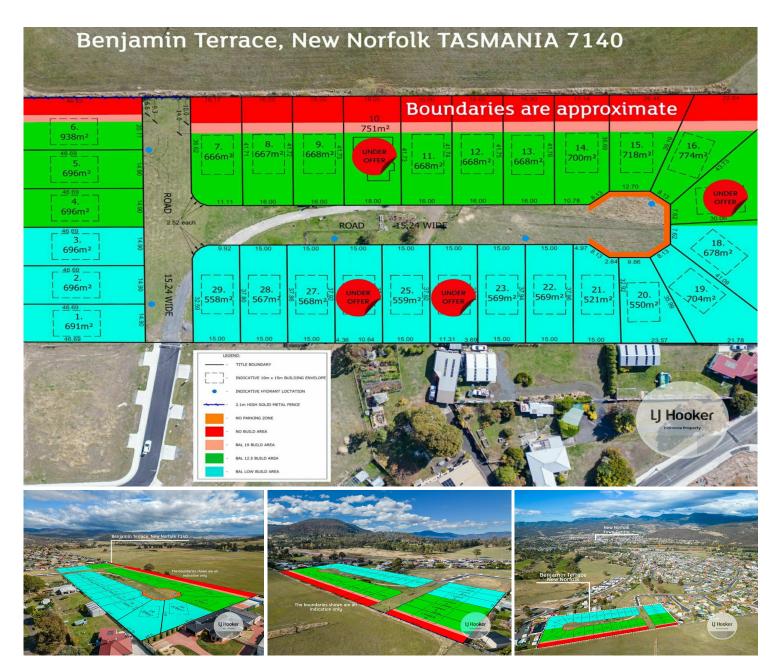

# New Norfolk, Lots 1-29 Benjamin Terrace

Titles Issued | Ready to Build Now! - Benjamin Terrace, New Norfolk

Take advantage of a rare opportunity to secure land located in the historic township of New Norfolk. Positioned in a peaceful pocket off Back River Road, these cleared, near-level blocks are ready for you to start planning the lifestyle you've always dreamed of.

Whether you're looking to build your first home, upgrade your lifestyle, or invest in a fast-growing region, Benjamin Terrace offers the perfect opportunity to make your move.

For Sale Starting From \$160,000

#### Prime Location

Just minutes from the town centre, shops, schools, and cafes—with Hobart an easy 45-minute drive away—you'll enjoy the perfect balance of country charm and modern convenience.

Get in touch today to receive more information or to arrange a site visit – your future in New Norfolk starts here.