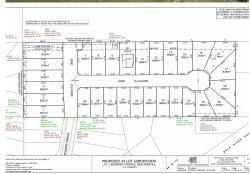

# New Norfolk, Lots 1-29 Benjamin Terrace

Titles Issued | Ready to Build Now! - Benjamin Terrace, New Norfolk

Take advantage of a rare opportunity to secure land located in the historic township of New Norfolk. Positioned in a peaceful pocket off Back River Road, these cleared, near-level blocks are ready for you to start planning the lifestyle you've always dreamed of.

Whether you're looking to build your first home, upgrade your lifestyle, or invest in a fast-growing region, Benjamin Terrace offers the perfect opportunity to make your move.

For Sale Starting From \$160,000