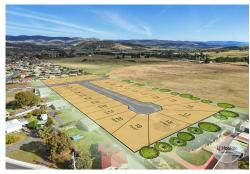

## New Norfolk, Lots 1-29 94 Benjamin Terrace

Titles issued | ready to build now! - Benjamin Terrace, New Norfolk

Take advantage of a rare opportunity to secure land located in the historic township of New Norfolk. Positioned in a peaceful pocket off Back River Road, these cleared, near-level blocks are ready for you to start planning the lifestyle you've always dreamed of.

Whether you're looking to build your first home, upgrade your lifestyle, or invest in a fast-

LJ Hooker

LAND 521 m2

For Sale Starting From \$160,000

Contact Nitin Joshi 0452 106 293 njoshi@ljhookerpinnacle.com

## **Prime Location**

Just minutes from the town centre, shops, schools, and cafes—with Hobart an easy 45-minute drive away—you'll enjoy the perfect balance of country charm and modern convenience.

Get in touch today to receive more information or to arrange a site visit – your future in New Norfolk starts here.