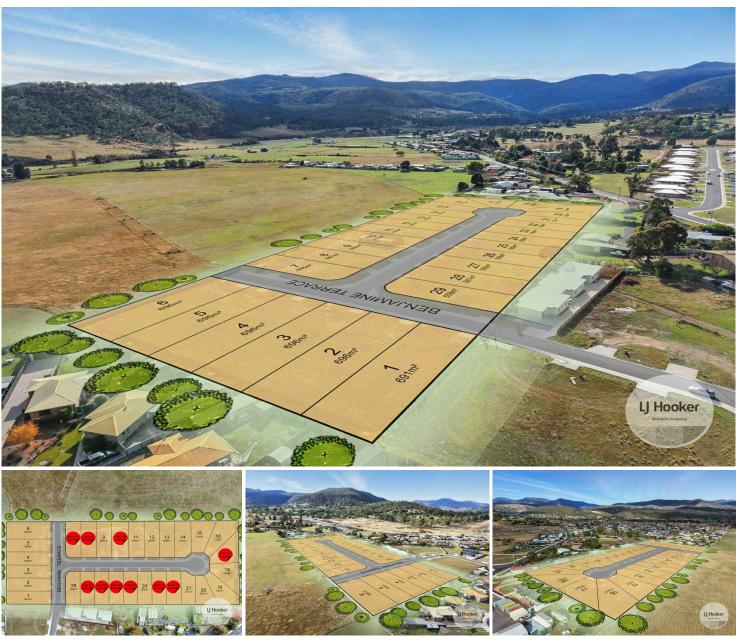

## New Norfolk, Lots 1-29 94 Benjamin Terrace

Titles issued | ready to build now! - Benjamin Terrace, New Norfolk

Take advantage of a rare opportunity to secure land located in the historic township of New Norfolk. Positioned in a peaceful pocket off Back River Road, these cleared, near-level blocks are ready for you to start planning the lifestyle you've always dreamed of.

Whether you're looking to build your first home, upgrade your lifestyle, or invest in a fast-

LJ Hooker

LAND 521 m2

For Sale Starting From \$160,000

Contact Nitin Joshi 0452 106 293 njoshi@ljhookerpinnacle.com

## **Prime Location**

Just minutes from the town centre, shops, schools, and cafes—with Hobart an easy 45-minute drive away—you'll enjoy the perfect balance of country charm and modern convenience.

Get in touch today to receive more information or to arrange a site visit – your future in New Norfolk starts here.