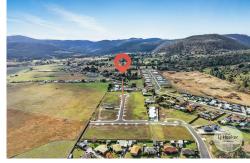

## New Norfolk, Lots 1-29 94 Benjamin Terrace

Titles issued | ready to build now! - Benjamin Terrace, New Norfolk

Take advantage of a rare opportunity to secure land located in the historic township of New Norfolk. Positioned in a peaceful pocket off Back River Road, these cleared, near-level blocks are ready for you to start planning the lifestyle you've always dreamed of.

## **Prime Location**

Just minutes from the town centre, shops, schools, and cafes—with Hobart an easy 45-minute drive away—you'll enjoy the perfect balance of country charm and modern convenience.

Get in touch today to receive more information or to arrange a site visit – your future in New Norfolk starts here.