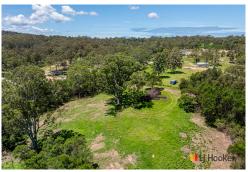

# Potential Plus!

Have you been searching for that special acreage block that ticks all the boxes? Well this pretty 15 acres (6.07ha) might just be the one.

Coming off the Kings Highway down The River Road with private access, to my mind this block would suit someone being a little entrepreneurial. There is a cleared elevated house site on the eastern side of the block and with the R5 zoning for two residences are allowed (STCA).

On the lower portion of the block, fronting tidal Nelligen Creek where you can try your luck for a fish or two there is a large flat grassed area which would be perfect for Hip camping or a few Tiny Homes for holiday letting a great little side earner!