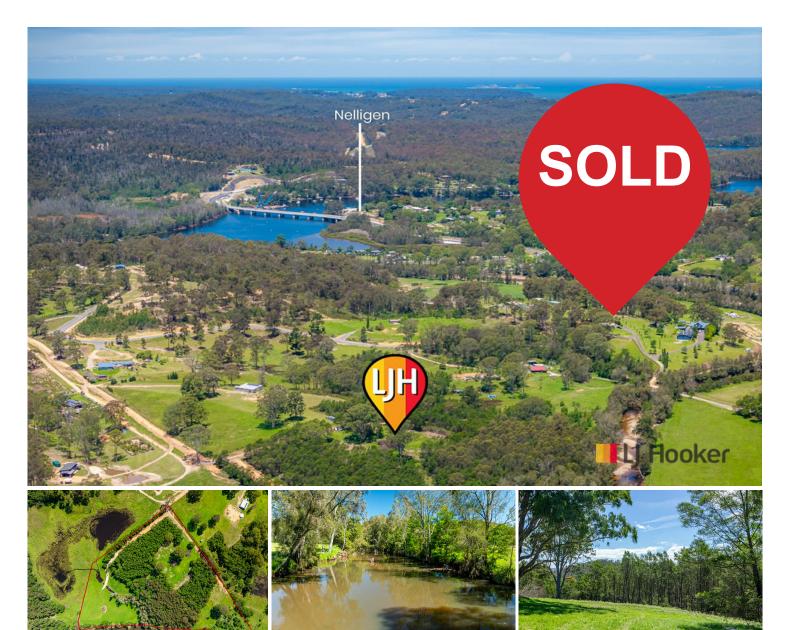

# Nelligen, Lot 25 The River Road

# Potential Plus!

Have you been searching for that special acreage block that ticks all the boxes? Well this pretty 15 acres (6.07ha) might just be the one.

Coming off the Kings Highway down The River Road with private access, to my mind this block would suit someone being a little entrepreneurial. There is a cleared elevated house site on the eastern side of the block and with the R5 zoning for two residences are allowed (STCA).

Blocks like this are hard to come by, being less than a 10-minute drive to the busy hub of Batemans Bay for all your shopping and service needs, the riverside village of Nelligen is close by and offers attractions such as the well-regarded Steampacket Hotel known for its good food and entertainment, as well as the River café and a regional boat ramp for easy access to the pristine Clyde River for boating and fishing.