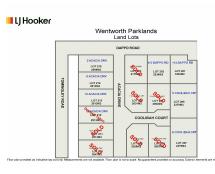

## Narromine, Lot 214/6 Acacia Drive Wentworth Parklands " Breathe, Explore, Belong"

Room Sketche

Narromine's most exciting land release has moved quickly, acknowledged as an estate of quality with a peaceful community.

Wentworth Parklands is an exciting opportunity for astute buyers seeking a large residential lot, comprising of 15 large, level building sites starting from 1902sqm up to over 2647 sqm, 9 lots still available.