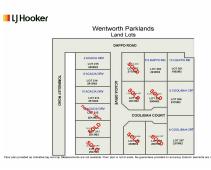

Wentworth Parklands is an exciting opportunity for astute buyers seeking a large residential lot, comprising of 15 large, level building sites starting from 1902sqm up to over 2647 sqm, 9 lots still available.

Located on the southern side of Narromine, this estate is close to the racecourse, show ground and wetlands, favoured meeting places for the local community.

Disclaimer: All information is deemed reliable but not guaranteed. Buyer to verify any information deemed important to their purchase.