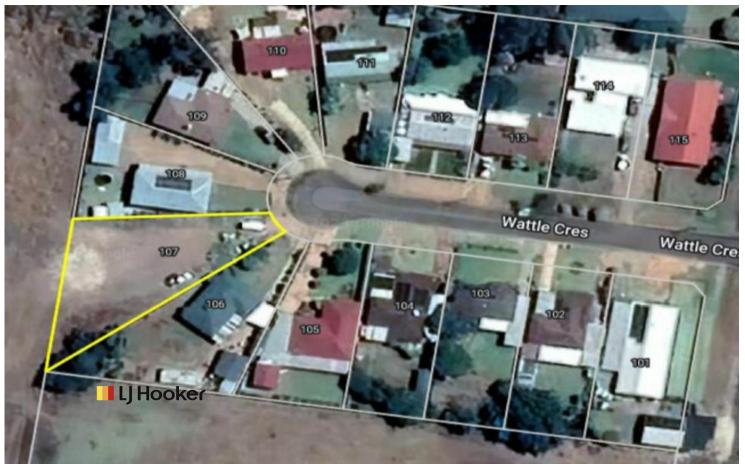

## Narromine, 107 Wattle Crescent

Investment opportunity - Level Block of Land

A fantastic 1073 sqm block of land situated at the end of a Cul- de- sac, is ready for you to submit plans to create your own oasis.

Ideal for your dream home, within walking distance of Narromine Hospital and childcare, this is an opportunity not to be missed.

This large residential block of land would suit most house designs as well as slab construction.