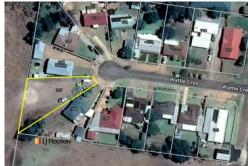

## Narromine, 107 Wattle Crescent

Investment opportunity - Level Block of Land

A fantastic 1073 sqm block of land situated at the end of a Cul- de- sac, is ready for you to submit plans to create your own oasis.

Ideal for your dream home, within walking distance of Narromine Hospital and childcare, this is an opportunity not to be missed.

This large residential block of land would suit most house designs as well as slab construction.

This property presents an excellent opportunity for investors seeking a profitable venture in

LAND 1,073 m<sup>2</sup>

For Sale \$95,000 - \$100,000