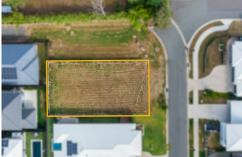

# Murrumba Downs, 38 Lady Guinevere Circuit

BAY & CITY VIEWS! READY TO BUILD 450M2

Occupying a prime position in the highly sought after Murrumba Castle Estate this vacant block is ready to be built on. Build your dream home on one the estates best and last remaining blocks. A two-storey design would allow for uninterrupted Moreton Bay & City views making this a rare opportunity.

## Features:

- \* 450m2
- \* Just under 15m frontage
- \* No easements
- \* Sought after Murrumba Castle Estate
- \* It is the last highest block in Murrumba Downs
- \* The right house will give you never to be lost views to Brisbane CBD and Bay Islands.
- \* North Eastern aspect