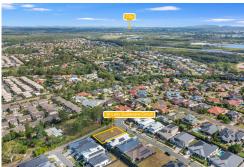

# Murrumba Downs, 38 Lady Guinevere Circuit

BAY & CITY VIEWS! READY TO BUILD 450M2

Occupying a prime position in the highly sought after Murrumba Castle Estate this vacant block is ready to be built on. Build your dream home on one the estates best and last remaining blocks. A two-storey design would allow for uninterrupted Moreton Bay & City views making this a rare opportunity.

## Features:

- \* 450m2
- \* Just under 15m frontage
- \* No easements
- \* Sought after Murrumba Castle Estate
- \* It is the last highest block in Murrumba Downs
- \* The right house will give you never to be lost views to Brisbane CBD and Bay Islands.
- \* North Eastern aspect

LJ Hooker Albany Creek | Warner (07) 3264 9000

- \* Potential Moreton Bay & City views
- \* Easy access to Bruce Highway
- \* 10 Minutes to Westfield Northlakes
- \* 40 Minutes to Brisbane CBD
- \* 20 Minutes to Brisbane Airport
- \* 75 Minutes to Surface Paradise
- \* 60 Minutes to Sunshine Coast