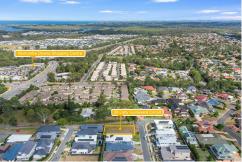

# Murrumba Downs, 38 Lady Guinevere Circuit

BAY & CITY VIEWS! READY TO BUILD 450M2

Occupying a prime position in the highly sought after Murrumba Castle Estate this vacant block is ready to be built on. Build your dream home on one the estates best and last remaining blocks. A two-storey design would allow for uninterrupted Moreton Bay & City views making this a rare opportunity.

## Features:

- \* 450m2
- \* Just under 15m frontage
- \* No easements
- \* Sought after Murrumba Castle Estate
- \* It is the last highest block in Murrumba Downs
- \* The right house will give you never to be lost views to Brisbane CBD and Bay Islands.
- \* North Eastern aspect

LJ Hooker Albany Creek | Warner (07) 3264 9000

- \* Potential Moreton Bay & City views
- \* Easy access to Bruce Highway
- \* 10 Minutes to Westfield Northlakes
- \* 40 Minutes to Brisbane CBD
- \* 20 Minutes to Brisbane Airport
- \* 75 Minutes to Surface Paradise
- \* 60 Minutes to Sunshine Coast