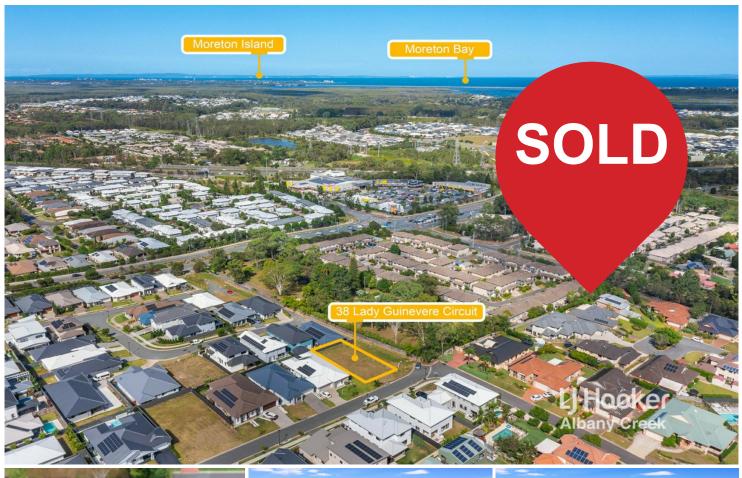

# Murrumba Downs, 38 Lady Guinevere Circuit

BAY & CITY VIEWS! READY TO BUILD 450M2

Occupying a prime position in the highly sought after Murrumba Castle Estate this vacant block is ready to be built on. Build your dream home on one the estates best and last remaining blocks. A two-storey design would allow for uninterrupted Moreton Bay & City views making this a rare opportunity.

## Features:

- \* 450m2
- \* Just under 15m frontage
- \* No easements
- \* Sought after Murrumba Castle Estate
- \* It is the last highest block in Murrumba Downs
- \* The right house will give you never to be lost views to Brisbane CBD and Bay Islands.
- \* North Eastern aspect

LJ Hooker Albany Creek | Warner (07) 3264 9000

- \* Potential Moreton Bay & City views
- \* Easy access to Bruce Highway
- \* 10 Minutes to Westfield Northlakes
- \* 40 Minutes to Brisbane CBD
- \* 20 Minutes to Brisbane Airport
- \* 75 Minutes to Surface Paradise
- \* 60 Minutes to Sunshine Coast