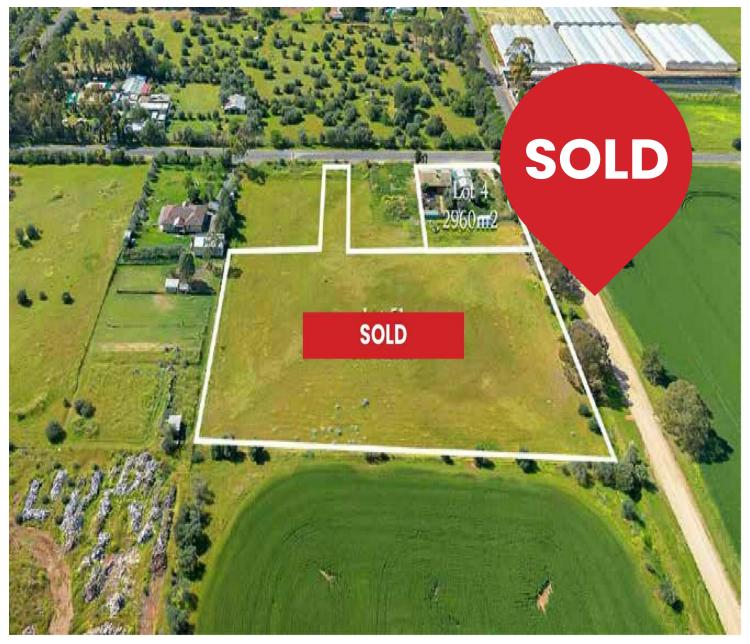

# Munno Para Downs, Lot 51/ Demannu Road

## Rare Offering

Perfect opportunity to buy this parcel of land in a premium location. Offering potential future development (subject to council consent) the possibilities are endless.

3.2 acres (approx)Sought after locationSecure fencing and serviced by bitumen roads

Situated within close proximity to local schools, shops and the Northern Expressway

**For Sale** 

Contact Agent

Contact Lisa Xu 0432 235 818 lisax@ljmw.com.au

LJ Hooker Mile End | Woodville (08) 8352 7111 All information provided including, but not limited to, the property's land size, floorplan, floor size, building age and general property description has been obtained from sources deemed reliable. However, the agent and the vendor cannot guarantee the information is accurate and the agent, and the vendor, does not accept any liability for any errors or oversights. Interested parties should make their own independent enquiries and obtain their own advice regarding the property. Should this property be scheduled for Auction, the Vendor's Statement will be available for perusal by members of the public 3 business days prior to the Auction at the offices of LJ Hooker Mile End at 206a Henley Beach Road, Torrensville and for 30 minutes prior to the Auction at the place which the Auction will be conducted. RLA 242629