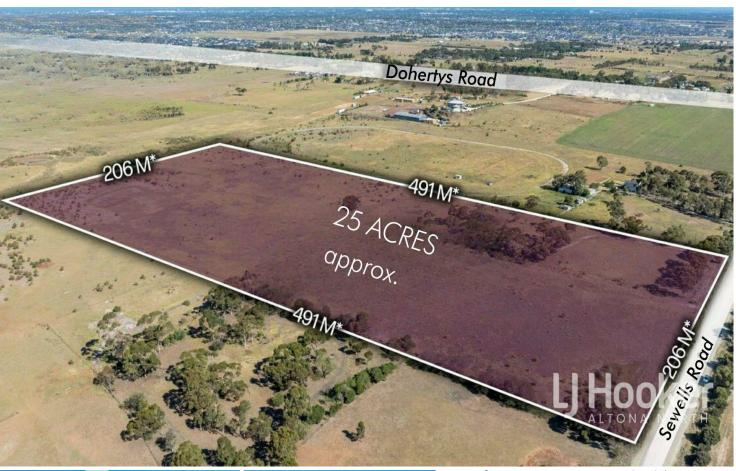

## Mount Cottrell, 1700 Sewells Road Prime 25 acres in Oakbank PSP

An excellent land banking and development opportunity within the Oakbank Precinct Structure Plan (PSP) is being offered by LJ Hooker Altona North. This property is situated in one of Melbourne's rapidly growing areas on the west side.

KEY FEATURES:

- Total Land Area: 25 acres, Out of the 25 acres, approximately 7 acres are allocated for the future freeway.

- Zoning: Urban Growth Zone under Oakbank PSP 1088.

- Strategic Location: Ideally positioned near key rail links and major arterial roads

such as the Princes and Western Freeways.

- Proximity to PSP Areas: Close to several areas within the Precinct Structure Plan.

- Nearby Amenities: Easy access to educational, medical, retail, and financial facilities.