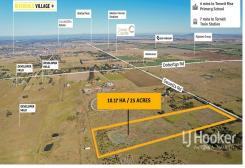

## Mount Cottrell, 1700 Sewells Road Prime 25 acres in Oakbank PSP

An excellent land banking and development opportunity within the Oakbank Precinct Structure Plan (PSP) is being offered by LJ Hooker Altona North. This property is situated in one of Melbourne's rapidly growing areas on the west side.

KEY FEATURES:

- Total Land Area: 25 acres, Out of the 25 acres, approximately 7 acres are allocated for the future freeway.

- Zoning: Urban Growth Zone under Oakbank PSP 1088.

- Strategic Location: Ideally positioned near key rail links and major arterial roads

such as the Princes and Western Freeways.

- Proximity to PSP Areas: Close to several areas within the Precinct Structure Plan.

- Nearby Amenities: Easy access to educational, medical, retail, and financial facilities.