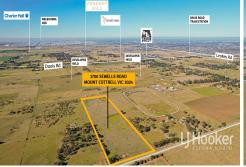

## Mount Cottrell, 1700 Sewells Road Prime 25 acres in Oakbank PSP

An excellent land banking and development opportunity within the Oakbank Precinct Structure Plan (PSP) is being offered by LJ Hooker Altona North. This property is situated in one of Melbourne's rapidly growing areas on the west side.

such as the Princes and Western Freeways.

- Proximity to PSP Areas: Close to several areas within the Precinct Structure Plan.

- Nearby Amenities: Easy access to educational, medical, retail, and financial facilities.

LAND 25 acre

For Sale 9,000,000

Contact Khalid Farooq 0475 565 786 khalid.farooq@ljhooker.com.au

Wally Houli 0432 049 161 wally.haouli@ljhooker.com.au

LJ Hooker Altona North (03) 9392 7888

**Disclaimer:** All information contained therein is gathered from relevant third parties sources. We cannot guarantee or give any warranty about the information provided. Interested parties must rely solely on their own enquiries. Convenience: Short distance from Riverdale Shopping Centre, the proposed
Davis Road Train Station, Glen Wattle Mosque, Sikh Temple, and Hindu Temple.
Accessibility: Approximately 30 km from Melbourne CBD and 35 km from
Melbourne Airport.