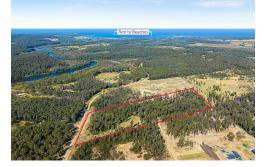

## 25 acres in a prime location

This 25-acre property offers an incredible opportunity for those seeking a quiet retreat surrounded by nature. This stunning acreage is now available for sale, the property provides exceptional value for those seeking peace and space without sacrificing convenience.

Located just 2 minutes from Mogo Village and 8 minutes from Broulee Beach, you'll enjoy a perfect balance of rural living with easy access to local amenities. With nearby Moruya and Batemans Bay just 10 minutes away, plus quick access to Moruya Airport, it's conveniently connected while still offering the tranquility of country life.