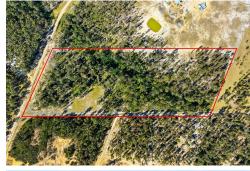

## 25 acres in a prime location

This 25-acre property offers an incredible opportunity for those seeking a quiet retreat surrounded by nature. This stunning acreage is now available for sale, the property provides exceptional value for those seeking peace and space without sacrificing convenience.

Located just 2 minutes from Mogo Village and 8 minutes from Broulee Beach, you'll enjoy a perfect balance of rural living with easy access to local amenities. With nearby Moruya and Batemans Bay just 10 minutes away, plus quick access to Moruya Airport, it's conveniently connected while still offering the tranquility of country life.