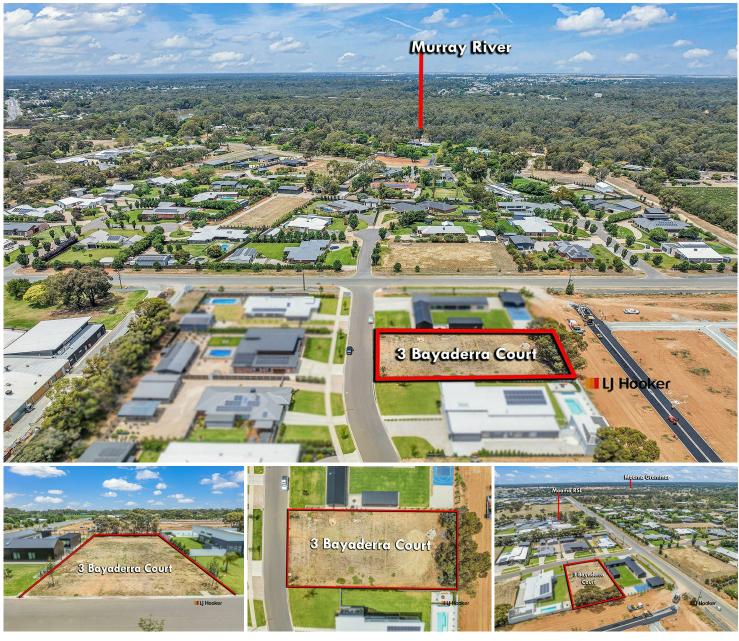

## Moama, 3 Bayaderra Court Murray River Lifestyle!

Your search is now over...with this opportunity to build the home and lifestyle you have dreamt of on one of the few blocks of land available in this highly sought-after and exclusive estate in Moama.

This generous 1500m2 (approx) block has a great aspect to position your home to take advantage of the winter sun and is surrounded by some of the most luxurious homes in Moama.

All services are connected with NBN, underground power, gas, sewerage, filtered water and raw water for your greenkeeper quality lawns.

Your new home is a short walk to Moama RSL and just moments from cafes, shopping centres, sporting facilities, schools and the Mighty Murray.

LAND 1,501 m<sup>2</sup>

**For Sale** \$470,000 - \$490,000

Contact Allison Minter 0419 593 801 allison.minter@ljhooker.com.au