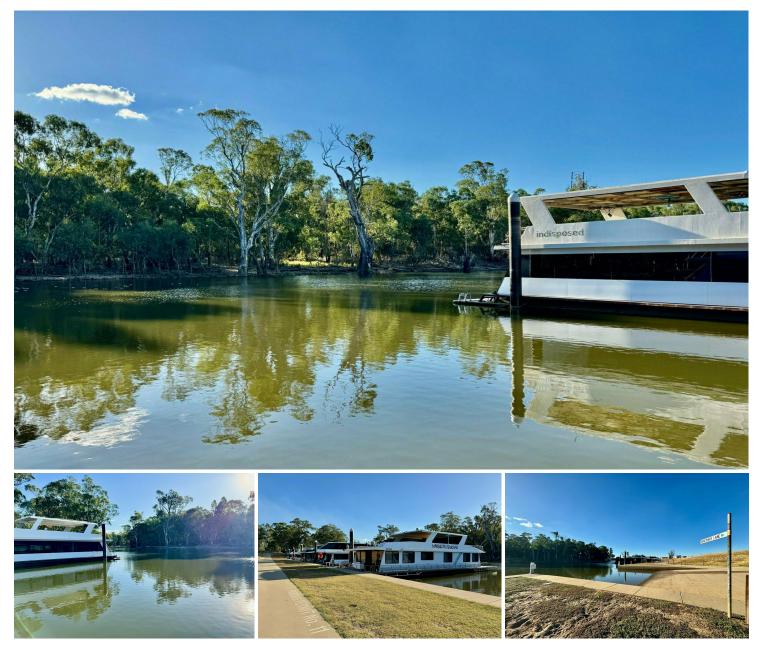

## Moama

Murray River at your doorstep...

Located in Deep Creek Marina, Moama. Lot 19 mooring offers you the best access to the Murray River and offers fabulous facilities including fuel outlet & cafe.

This mooring provides power and filtered water and is a quiet distance from the center of the marina.

Offering a great berth size of approx. 23 X 9 meters., the ever-growing area of Moama presents an opportunity to secure your prime moorings - an investment for the future

For Sale \$70,000

Contact Wayne Rees 0499 355 105 wayne.rees@ljhooker.com.au