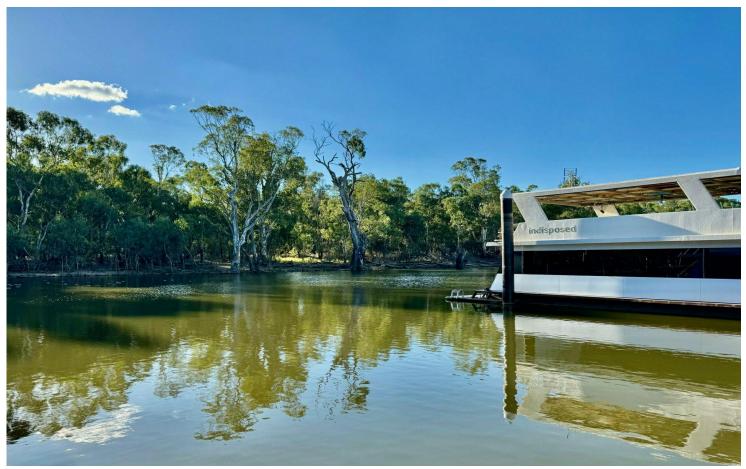

## Murray River at your doorstep...

Located in Deep Creek Marina, Moama. Lot 19 mooring offers you the best access to the Murray River and offers fabulous facilities including fuel outlet & cafe.

This mooring provides power and filtered water and is a quiet distance from the center of the marina.

Offering a great berth size of approx. 23 X 9 meters., the ever-growing area of Moama presents an opportunity to secure your prime moorings - an investment for the future

For Sale \$80,000 -\$100,000