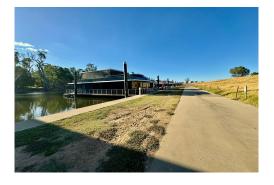

## Murray River at your doorstep...

Located in Deep Creek Marina, Moama. Lot 19 mooring offers you the best access to the Murray River and offers fabulous facilities including fuel outlet & cafe.

This mooring provides power and filtered water and is a quiet distance from the center of the marina.

Offering a great berth size of approx. 23 X 9 meters., the ever-growing area of Moama presents an opportunity to secure your prime moorings - an investment for the future

For Sale \$80,000 -\$100,000