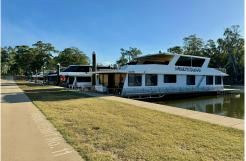

## Murray River at your doorstep...

Located in Deep Creek Marina, Moama. Lot 19 mooring offers you the best access to the Murray River and offers fabulous facilities including fuel outlet & cafe.

This mooring provides power and filtered water and is a quiet distance from the center of the marina.

Offering a great berth size of approx. 23 X 9 meters., the ever-growing area of Moama presents an opportunity to secure your prime moorings - an investment for the future

For Sale \$80,000 -\$100,000