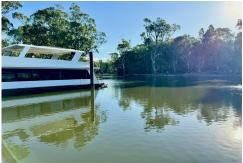

## Murray River at your doorstep...

Located in Deep Creek Marina, Moama. Lot 19 mooring offers you the best access to the Murray River and offers fabulous facilities including fuel outlet & cafe.

This mooring provides power and filtered water and is a quiet distance from the center of the marina.

Offering a great berth size of approx. 23 X 9 meters., the ever-growing area of Moama presents an opportunity to secure your prime moorings - an investment for the future

For Sale \$80,000 -\$100,000