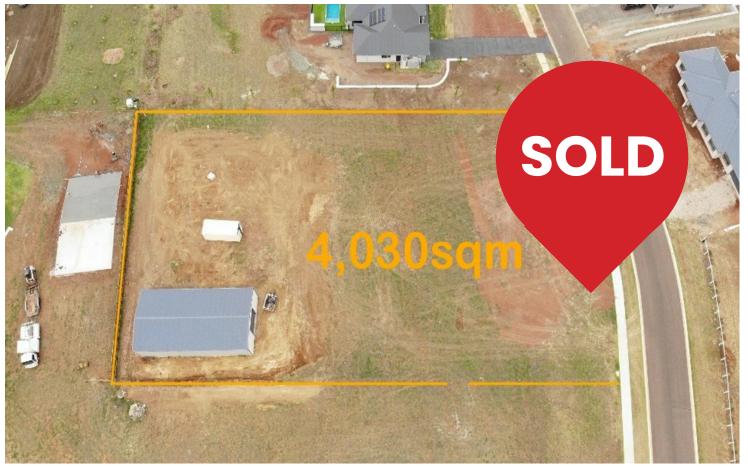

## Meringandan West, 8 Daintree Crescent

Escape the ordinary

Escape the ordinary and embrace a life of serenity at 8 Daintree Crescent, Meringandan West. Step into a world where the whispers of the wind through the trees and the song of native birds become your daily soundtrack. This expansive 4,030sqm canvas, invites you to create your own haven of peace.

In the heart of the prestigious Reserve Estate, surrounded by homes that echo the spirit of quality living, this parcel of land is more than just a property-it's an opportunity to sculpt the life you've dreamed of. Imagine waking up to the warm embrace of the sun on your north-facing yard, sipping your morning coffee on a verandah that frames a breathtaking 180-degree panorama.

**For Sale** \$360,000

**Contact** 

**Michael Good** 0422 718 476 mgood@ljht.com.au

LJ Hooker Toowoomba (07) 4688 2222 This is more than a residence; it's a promise of designer living, a testament to the art of crafting a home that reflects your unique style. Already adorned with an 18m by 9m shed with 3.7m eaves and 4.6m at the peak, the possibilities are as vast as the country sky above. With room for a pool inviting you to dive into moments of laughter and leisure, while the expansive grounds offer space for child-like creativity, the clucking of chooks, and the loyal companionship of dogs.

## **More About this Property**

| Property ID   | 1XPBF4W     |
|---------------|-------------|
| Property Type | Residential |
| Land Area     | 4030 m²     |