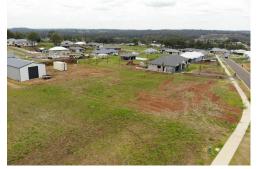

## Meringandan West, 8 Daintree Crescent

Escape the ordinary

Escape the ordinary and embrace a life of serenity at 8 Daintree Crescent, Meringandan West. Step into a world where the whispers of the wind through the trees and the song of native birds become your daily soundtrack. This expansive 4,030sqm canvas, invites you to create your own haven of peace.

In the heart of the prestigious Reserve Estate, surrounded by homes that echo the spirit of quality living, this parcel of land is more than just a property-it's an opportunity to sculpt the life you've dreamed of. Imagine waking up to the warm embrace of the sun on your north-facing yard, sipping your morning coffee on a verandah that frames a breathtaking 180-degree panorama.

**For Sale** \$360,000

**Contact** 

**Michael Good** 0422 718 476 mgood@ljht.com.au

LJ Hooker Toowoomba (07) 4688 2222 This is more than a residence; it's a promise of designer living, a testament to the art of crafting a home that reflects your unique style. Already adorned with an 18m by 9m shed with 3.7m eaves and 4.6m at the peak, the possibilities are as vast as the country sky above. With room for a pool inviting you to dive into moments of laughter and leisure, while the expansive grounds offer space for child-like creativity, the clucking of chooks, and the loyal companionship of dogs.