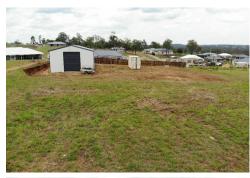

## Meringandan West, 8 Daintree Crescent

Escape the ordinary

Escape the ordinary and embrace a life of serenity at 8 Daintree Crescent, Meringandan West. Step into a world where the whispers of the wind through the trees and the song of native birds become your daily soundtrack. This expansive 4,030sqm canvas, invites you to create your own haven of peace.

**For Sale** \$360,000

**Contact** 

**Michael Good** 0422 718 476 mgood@ljht.com.au

LJ Hooker Toowoomba (07) 4688 2222 This is more than a residence; it's a promise of designer living, a testament to the art of crafting a home that reflects your unique style. Already adorned with an 18m by 9m shed with 3.7m eaves and 4.6m at the peak, the possibilities are as vast as the country sky above. With room for a pool inviting you to dive into moments of laughter and leisure, while the expansive grounds offer space for child-like creativity, the clucking of chooks, and the loyal companionship of dogs.