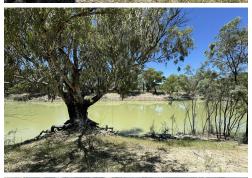

## Menindee, Lot 16 & 61 Pamamaroo Road

Located on the Darling River

Lot 16 and 61 Pamamaroo Road, Menindee are approximately 11.33 hectares and Western Land Lease titles.

This property is located in a quiet position with the river front views.