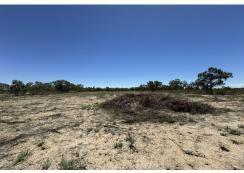

## Menindee, Lot 16 & 61 Pamamaroo Road

Located on the Darling River

Lot 16 and 61 Pamamaroo Road, Menindee are approximately 11.33 hectares and Western Land Lease titles.

This property is located in a quiet position with the river front views.

- Zoned RU1 Primary Production Zone
- Old storage shed
- Fenced into paddocks
- Water rights included
- Upgraded power pole out the front

The sale of the property can include a bonus block of land which is approximately 2,500m2 (Zoned RU5 Village)