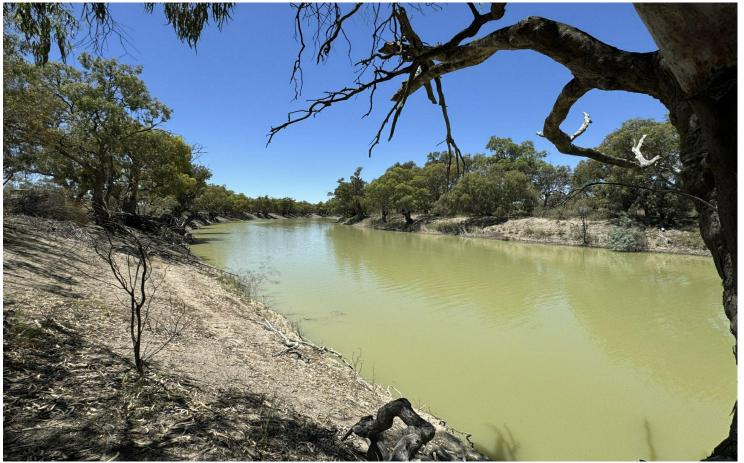

## Menindee, Lot 16 & 61 Pamamaroo Road

Located on the Darling River

Lot 16 and 61 Pamamaroo Road, Menindee are approximately 11.33 hectares and Western Land Lease titles.

This property is located in a quiet position with the river front views.

- Zoned RU1 Primary Production Zone
- Old storage shed
- Fenced into paddocks
- Water rights included
- Upgraded power pole out the front

The sale of the property can include a bonus block of land which is approximately 2,500m2 (Zoned RU5 Village)