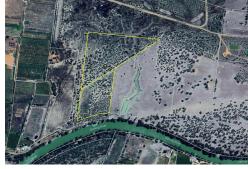

## Menindee, Lot 16 & 61 Pamamaroo Road

Located on the Darling River

Lot 16 and 61 Pamamaroo Road, Menindee are approximately 11.33 hectares and Western Land Lease titles.

This property is located in a quiet position with the river front views.

- Zoned RU1 Primary Production Zone
- Old storage shed
- Fenced into paddocks
- Water rights included
- Upgraded power pole out the front

The sale of the property can include a bonus block of land which is approximately 2,500m2 (Zoned RU5 Village)