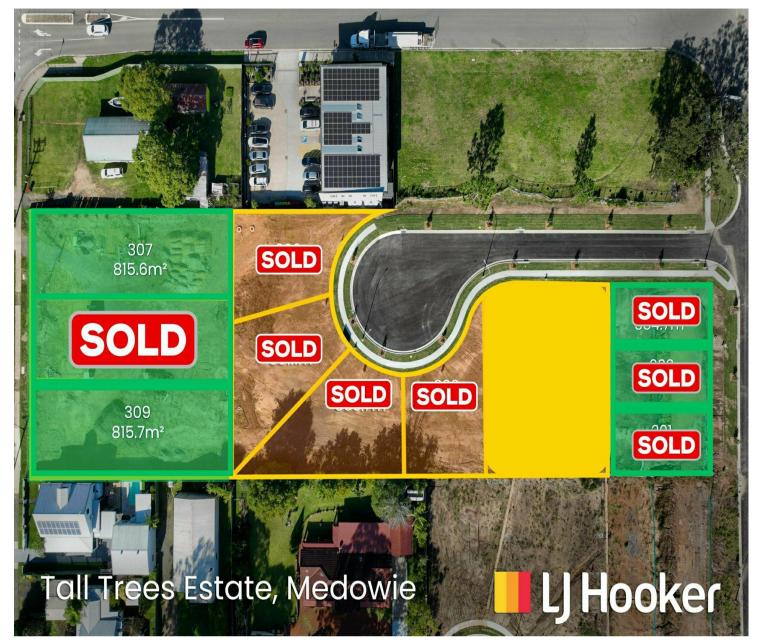

# Medowie, Lot 307, 309/799 Medowie Road 2 Blocks - 815m2.

Part of the Tall Trees Estate, conveniently located in the town centre of Medowie with local shopping and all the commercial services within reach.

307 815.6m2 309 815.7m2

Let us know which blocks you're interested in we do have some suggest plans available to view.

Enjoy the convenience of living in Tall Trees Estate.

For families: 1.2km from Wirreanda Public School, and 2.8km from the K-12 Catherine