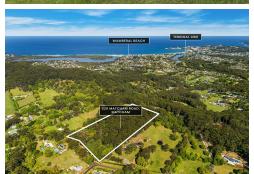

Rarely do landholdings of this size and distinction become available in such a desirable setting. Just minutes to Terrigal Beach, the convenience of Erina's shopping precinct, and top-tier schools, this property offers the best of both peaceful rural living and coastal

### Key Features:

- \*8.05 acres (3.223 hectares) of elevated, north-facing land
- \* Approved DA plans for a new build (available upon request)
- \*Established trees and gardens from the former nursery
- \*Outstanding rural views and all-day northern sun
- \*Endless possibilities to create a grand family estate
- \*8 minutes to Terrigal Beach
- \*8 minutes to Erina Fair Shopping Centre
- \*6 minutes to Central Coast Grammar School
- \*50 minutes to Wahroonga