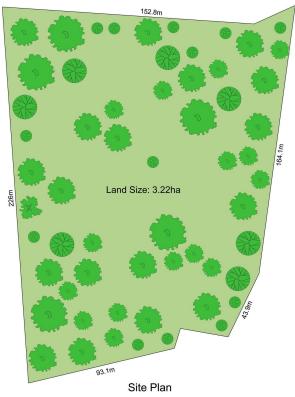

### Key Features:

- \*8.05 acres (3.223 hectares) of elevated, north-facing land
- \* Approved DA plans for a new build (available upon request)
- \*Established trees and gardens from the former nursery
- \*Outstanding rural views and all-day northern sun
- \*Endless possibilities to create a grand family estate
- \*8 minutes to Terrigal Beach
- \*8 minutes to Erina Fair Shopping Centre
- \*6 minutes to Central Coast Grammar School
- \*50 minutes to Wahroonga

### 220 Matcham Road, Matcham

Scale in metres, Indicative only. Measurements and dimensions are approximate.

All information contained herein is gathered from sources we believe to be reliable.

However we cannot augraptee its accuracy and interested persons should rely on their own enquiries.