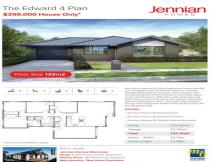

# Masterton, Lot 4/26 Roberts Road

SUNNY 931m2 SECTION... WITH BUILDING OPTIONS

OPTION 1: Purchase the section alone \$165,000

OPTION 2: Easy Build Land and House Package\* \$566,262

OPTION 3: Jennian Homes Packages\*\*

\*Land and House Package: Piha design (Three bedroom, one bathroom, open plan living, double glazed) with EasyBuild. Other options available on request \*\*Jennian Packages available to discuss

Call Karina now to discuss your future project.