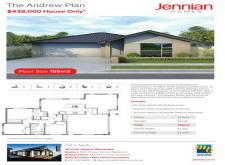

# Masterton, Lot 4/26 Roberts Road

SUNNY 931m2 SECTION... WITH BUILDING OPTIONS

OPTION 1: Purchase the section alone \$165,000

OPTION 2: Easy Build Land and House Package\* \$566,262

OPTION 3: Jennian Homes Packages\*\*

\*Land and House Package: Piha design (Three bedroom, one bathroom, open plan living, double glazed) with EasyBuild. Other options available on request \*\*Jennian Packages available to discuss

Call Karina now to discuss your future project.