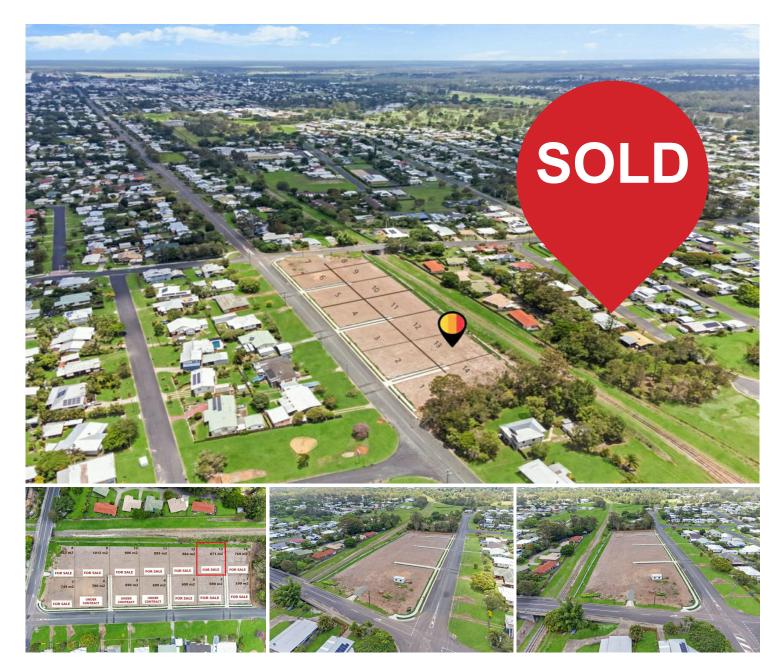

## Maryborough, Lot 13 732 Kent Street

## UNDER CONTRACT | MARYWOOD ESTATE - CONTEMPORARY AND CONVENIENT LIVING

Development Complete! Titles getting Ready! Slide through latest site photos.

Marywood Estate, the perfect blend of contemporary and luxury. This estate features a variety of spacious lots, each carefully selected to provide the perfect backdrop for your new home.

By choosing to purchase a lot in the Marywood Estate, you have the freedom to create a home that is truly your own. Its the developers aim to work with you every step of the way to ensure that your vision is brought to life.

## Features:

- Fully Serviced Lots - Including NBN, electricity, town water, drainage, sewer, footpath & driveway and street landscaping

For Sale Please Call

Contact
Peter Mott
0428 222 654
peter.mott@ljhooker.com.au