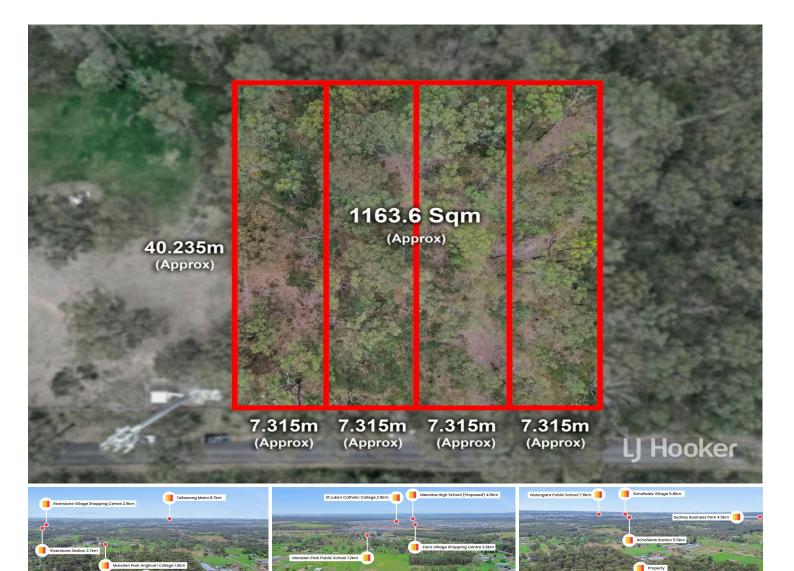

- Approx. per lot size = 290.9sqm Approx.

- Approx. total area size = 1163.6sqm Approx.

For Sale \$425,000 - \$450,000

Contact Sanjeev Kumar 0433 289 620 sanjeev.kumar@ljhooker.com.au

LJ Hooker Schofields 02 9157 4077

**Disclaimer:** All information contained therein is gathered from relevant third parties sources. We cannot guarantee or give any warranty about the information provided. Interested parties must rely solely on their own enquiries. - Approx. total frontage = 29.26m Approx.

## More About this Property

| Property ID   | 398HXY                |
|---------------|-----------------------|
| Property Type | Residential           |
| Land Area     | 1163.6 m <sup>2</sup> |