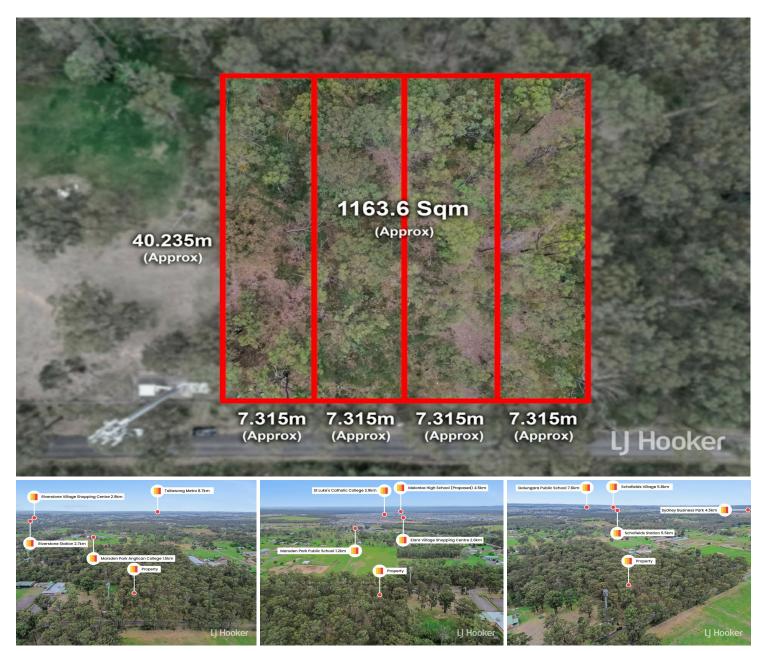

#### Dimensions:

- Approx. per lot size = 290.9sqm Approx.
- Approx. total area size = 1163.6sqm Approx.
- Approx. total frontage = 29.26m Approx.

### Location Highlight:

- Approx. 1km to Marsden Park Public School
- Approx. 1.7km to Marsden Park Anglican College
- Approx. 2.7km to Riverstone Train Station & Riverstone Shops
- Approx. 2.9km to Elara Village Shopping Centre
- Approx. 3.3km to Marsden Park Business Park
- Approx. 3.9km to St Lukes Catholic College
- Approx. 4.8km to Melonba High School
- Approx. 8.7km to Tallawong Metro