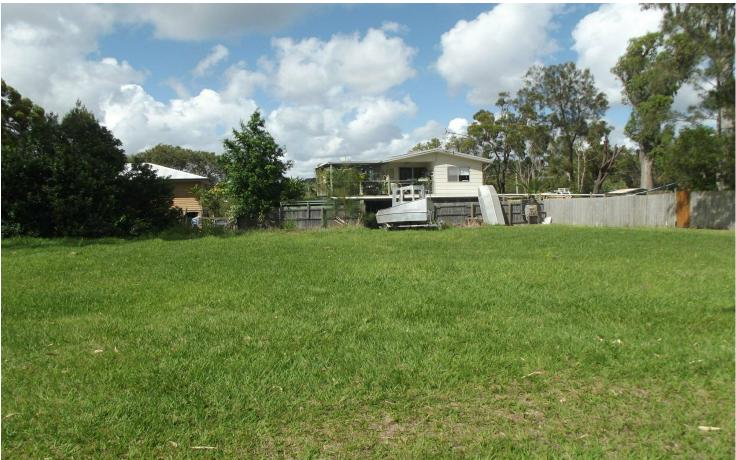

## Cleared, Level and Ready to Go

This 546 m2 residential block is completely cleared and level, fenced 2 sides, power at the front, situated on a paved street handy to the Golf Club and with water access just a short stroll down the end of the street. Positioned on the east side of Macleay, this block faces north-east and will enjoy those lovely prevailing easterly breezes we all love. With just a short drive to the Macleay jetty and town centre shops, this could be the perfect spot for your dream island home. Macleay Island offers a unique lifestyle, with a friendly village atmosphere, a scenic marine national park environment and with the essential shops, clubs and services here on the island ready for you to enjoy. For more information, please contact Vin Phillips on 0412 743 977.