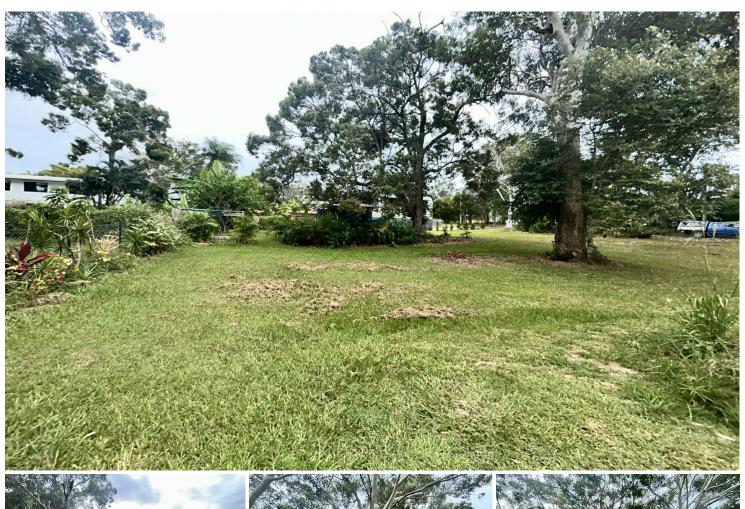

## Macleay Island, 32 Leanne Street

**Elevated Block with Water Views** 

Nestled at the end of a quiet cul-de-sac on the sought-after north-eastern side of Macleay Island, this 612m² gently sloping block is ready for your dream home. Positioned to capture water views through the trees to Stradbroke Island, this is an opportunity to create a serene island escape.

A convenient location where there is a bus stop at the end of the street and the popular sandy beach and boat ramp is less than 1km away.

Contact Cassandra on 0408 197 313 to arrange your viewing today.