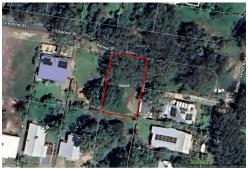

## Macleay Island, 32 Leanne Street

**Elevated Block with Water Views** 

Nestled at the end of a quiet cul-de-sac on the sought-after north-eastern side of Macleay Island, this 612m² gently sloping block is ready for your dream home. Positioned to capture water views through the trees to Stradbroke Island, this is an opportunity to create a serene island escape.

## **More About this Property**

| Property ID   | RF7H4E      |
|---------------|-------------|
| Property Type | Residential |
| Land Area     | 612 m2      |