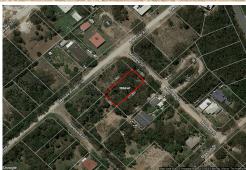

## Close to everything

A short 15 minute ferry ride to this island to a property located in a beautiful and established MacLeay Island, located 37km to Brisbane city.

A hugh potential property surrounded by water located in MacLeay Island. In close proximity is the Golf Club, 5 Star Supermarket, School, medical facility and daycare. Other proximate facilities:

- · 350m from the waters edge,
- · 700m to the nearest beach.
- · 200m to a golf course.
- · 1.3km to the ferry terminal
- · 1.1km to medical facilities

With this low price to own a property close to water and yet near to Brisbane and nearby coastal luxury homes.