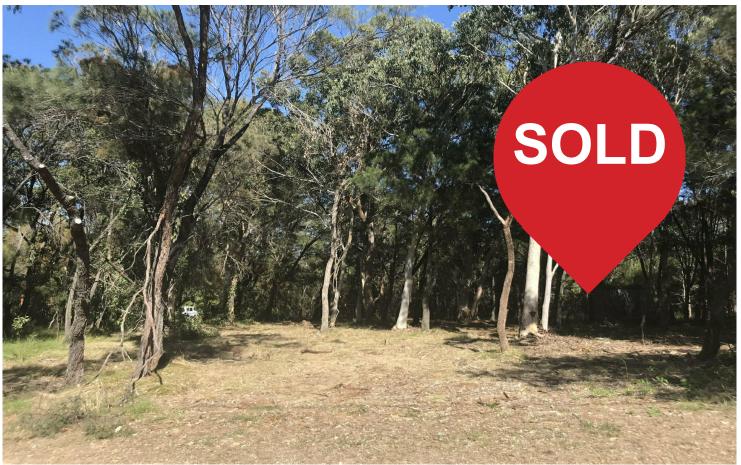

## Macleay Island, 12. Matthew Street

## Close to everything

A short 15 minute ferry ride to this island to a property located in a beautiful and established MacLeay Island, located 37km to Brisbane city.

A hugh potential property surrounded by water located in MacLeay Island. In close proximity is the Golf Club, 5 Star Supermarket, School, medical facility and daycare. Other proximate facilities:

- · 350m from the waters edge,
- · 700m to the nearest beach.
- · 200m to a golf course.
- · 1.3km to the ferry terminal
- · 1.1km to medical facilities

With this low price to own a property close to water and yet near to Brisbane and nearby coastal luxury homes.