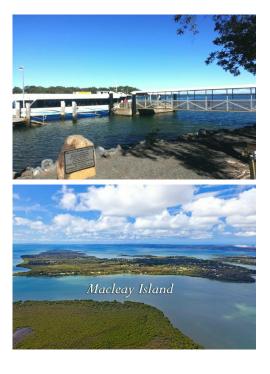

## Close to everything

A short 15 minute ferry ride to this island to a property located in a beautiful and established MacLeay Island, located 37km to Brisbane city.

A hugh potential property surrounded by water located in MacLeay Island. In close proximity is the Golf Club, 5 Star Supermarket, School, medical facility and daycare. Other proximate facilities:

- · 350m from the waters edge,
- · 700m to the nearest beach.
- · 200m to a golf course.
- · 1.3km to the ferry terminal
- · 1.1km to medical facilities

With this low price to own a property close to water and yet near to Brisbane and nearby coastal luxury homes.