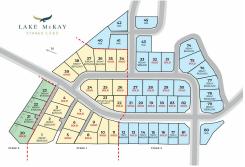

## Luggate, 4 Midrun Lane

An exciting opportunity is here!

Lot 3 in the Lake McKay development stands out as one of our most cherished sections. Boasting breathtaking views of the picturesque Grand View Ranges and surrounding rural landscapes, this 880 sqm flat section is truly a rare find.

With its prime location in Stage 1, this section is now titled and ready to build on, making it an exceptional opportunity for prospective buyers to secure their dream home.

Situated in close proximity to Lake McKay and the charming village of Luggate, residents will enjoy the delightful ambience of the area, including a quaint general store and the renowned Luggate Pub. Additionally, the bustling township of Wanaka is only a short drive away, adding to the numerous conveniences and amenities available.

For comprehensive information on the subdivision, including details about other available sections, please visit our website: <a href="https://www.lakemckay.nz">https://www.lakemckay.nz</a>.

For Sale \$670,000