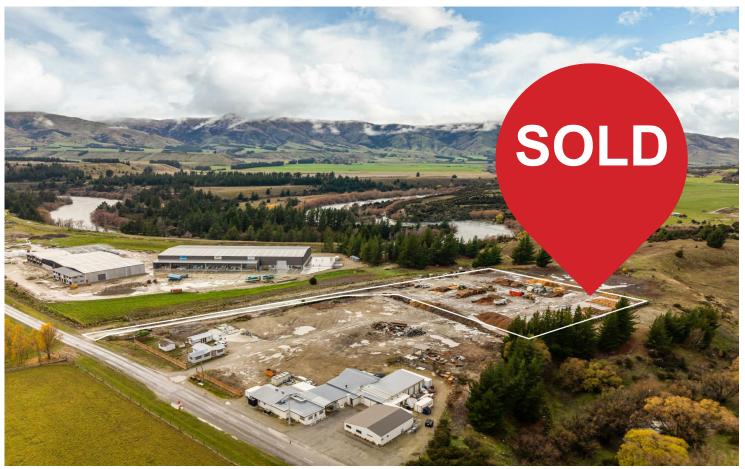

The rareness of this 1.3530-hectare parcel of land will immediately appeal to any astute investor/owner-occupier. Located adjacent to the Upper Clutha Transport Yard, it is a short drive from both Wanaka and Cromwell. Where else in the region can you purchase freehold rural/industrial land in such a prime location?

Here is your chance to secure one of Luggate's most desirable industrial land parcels.

It is an excellent investment for the astute buyer who wants to take advantage of its versatility.

For Sale Set Sale

<sup>\*</sup>Boundary lines are indicative only.