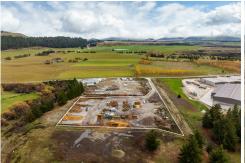

The rareness of this 1.3530-hectare parcel of land will immediately appeal to any astute investor/owner-occupier. Located adjacent to the Upper Clutha Transport Yard, it is a short drive from both Wanaka and Cromwell. Where else in the region can you purchase freehold rural/industrial land in such a prime location?

Here is your chance to secure one of Luggate's most desirable industrial land parcels.

It is an excellent investment for the astute buyer who wants to take advantage of its versatility.

For Sale Set Sale

<sup>\*</sup>Boundary lines are indicative only.