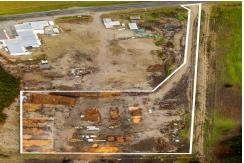

The rareness of this 1.3530-hectare parcel of land will immediately appeal to any astute investor/owner-occupier. Located adjacent to the Upper Clutha Transport Yard, it is a short drive from both Wanaka and Cromwell. Where else in the region can you purchase freehold rural/industrial land in such a prime location?

Here is your chance to secure one of Luggate's most desirable industrial land parcels.

It is an excellent investment for the astute buyer who wants to take advantage of its versatility.

For Sale Set Sale

<sup>\*</sup>Boundary lines are indicative only.