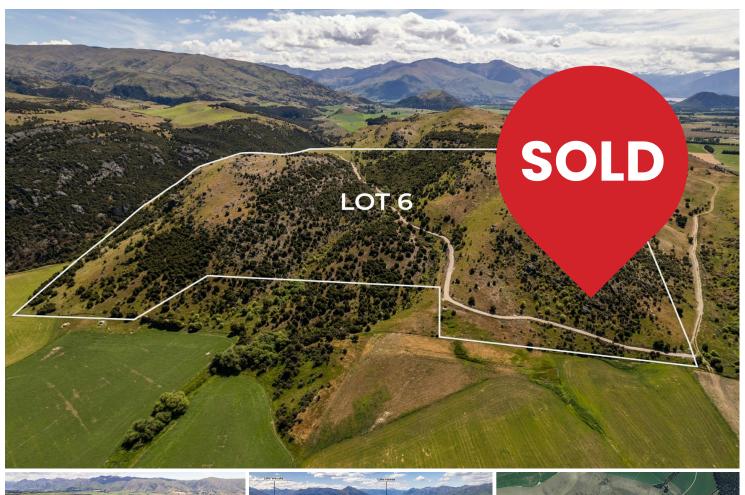

## Central Otago lifestyle living at its best

If a lifestyle choice is critical to you then this freehold 41 hectares (more or less) parcel of land is a must to see. Nestled in the rolling hills of the former Lake McKay Station this could be the ultimate escape you have been looking for.

With access via your own private road, you will enjoy some of Wanaka's most picturesque scenery. Views of the surrounding mountains and rugged rocky outcrops surround you in a stunning rural environment. Less than 15 minutes to Wanaka and not much more to Hawea, this are provide an adventure playground offering recreational boating, fishing, and swimming. In addition, there are numerous biking and hiking trails. With your own road winding up to your dream building platform, you can experience a peaceful lifestyle in a unique setting. The area is perfect for those who enjoy the outdoors and appreciate nature's beauty. There is something for everyone in this tranquil landscape.

With the title expected first quarter of 2024 and no need for extensive excavations, let your imagination take flight on this magnificent home site set among majestic views and peaceful surroundings.