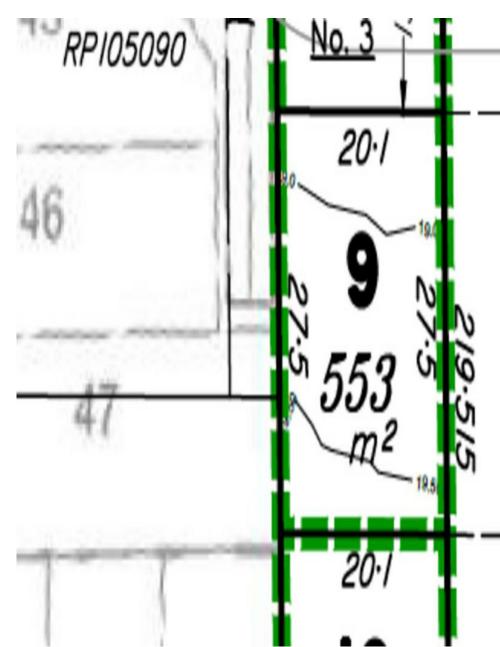

## More About this Property

| Property ID   | 1WGCHGS     |
|---------------|-------------|
| Property Type | Residential |
| Land Area     | 553 m²      |