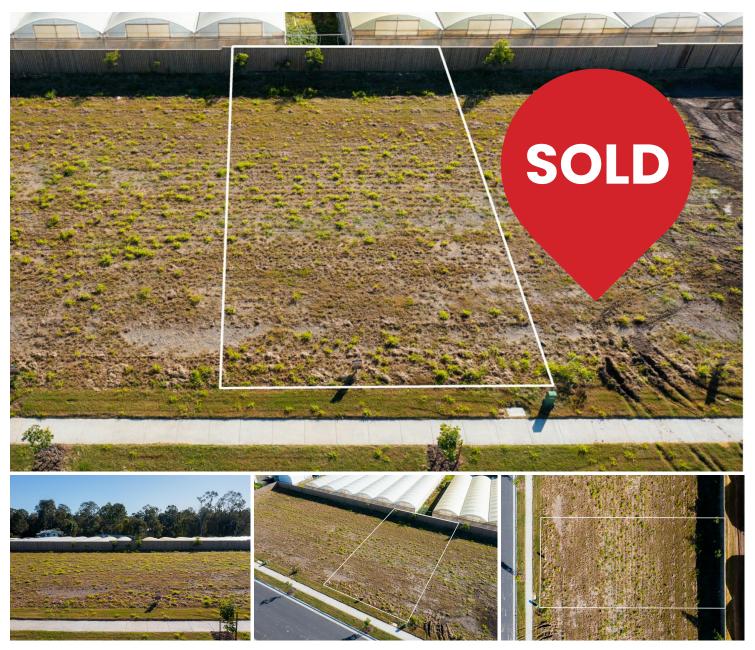

# Logan Reserve, Lot 32/35 Maranoa Street

SELLER SEEKING OFFERS - Lot 32 #35 Maranoa Road, Logan Reserve

Flat Registered Land,

This is the last remaining lot in the already established 'Haven on Bayes' Estate. T

LAND 400 m<sup>2</sup>

**For Sale** \$325,000