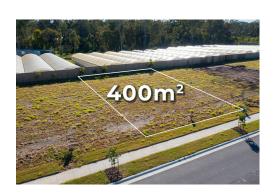

Being registered buyers can settle nad commence building ASAP.

Ideally positioned with the Logan Motorway within just a few minutes drive, this estate is centrally located between Brisbane and the Gold Coast making this location perfect location for everyday commuters.



LAND 400 m<sup>2</sup>

**For Sale** \$325,000

#### **Contact**

**Mark Todd** 0447 880 900

mtodd@ljhcomplete.com.au



LJ Hooker Property Complete 1300 360 388 Within close proximity but not limited to:

- 6 min drive to Marsden Park Shopping Centre
- · 7 min drive to Crestmead State School
- · 7 min drive to Marsden State High School
- · 11 min drive to Waterford Plaza
- · 13 min drive to Grand Plaza Shopping Centre
- · 12 min drive to Logan Hospital
- · 34 min drive to Brisbane CBD
- 51 min drive to Gold Coast





## **More About this Property**

| Property ID   | 1R3XHGS     |
|---------------|-------------|
| Property Type | Residential |
| Land Area     | 400 m²      |

### **Mark Todd**

Director - Land Marketing Division | mtodd@ljhcomplete.com.au

### LJ Hooker Property Complete 1300 360 388

Level 1, 32 Everglade Street, YARRABILBA QLD 4207 propertycomplete.ljhooker.com.au | admin@ljhcomplete.com.au