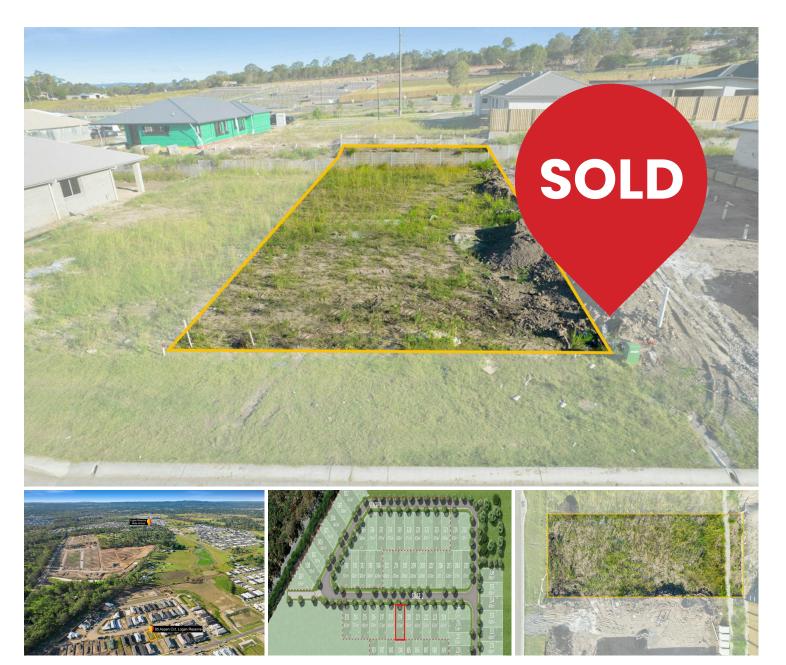

# Logan Reserve, Lot 219/85 Aspen Circuit

Welcome to Lot 219/85 Aspen Circuit, Logan Reserve, where you can create the life you've always dreamed of. Imagine having more space to relax, more places to explore, and more time for family fun. It's all possible at Rosebank Estate, a boutique community that offers the perfect balance between natural living and urban convenience.

Don't miss out on the chance to discover natural charm and urban convenience in this boutique community. Secure Lot 219/85 Aspen Circuit, Logan Reserve, and start building the home of your dreams.

# **More About this Property**

| Property ID   | IVKGHGS     |
|---------------|-------------|
| Property Type | Residential |
| Land Area     | 375 m²      |