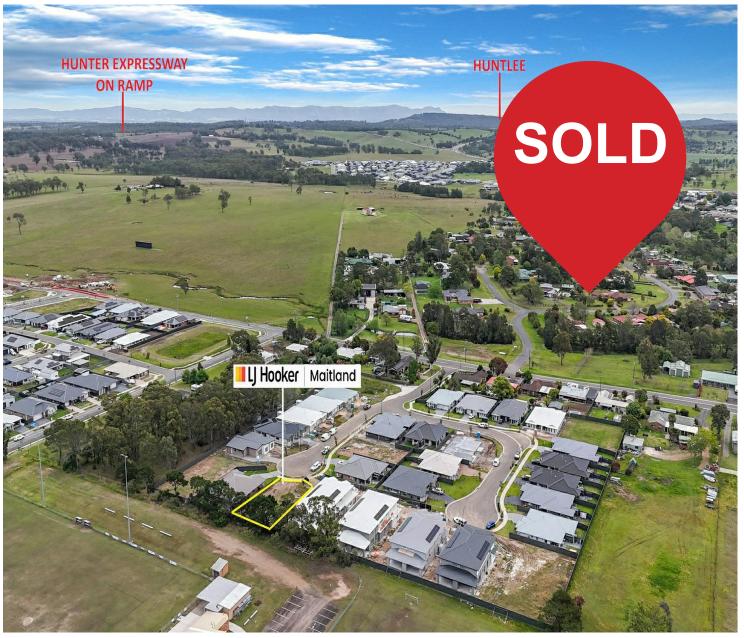

### PERFECT FOR FAMILY LIVING!!

Positioned in the ever-growing suburb of Lochinvar, this spacious 630+ sqm block offers an outstanding foundation to build your dream family home. Nestled within a boutique subdivision and set in a quiet cul-de-sac, the property is fully serviced and ready for construction. Families will appreciate the convenient sporting facility located just beyond the property, providing an active, family-friendly lifestyle.

With a generous 20m frontage, this block is ideally suited for a substantial home design, with ample room for side access-perfect for storing boats, caravans, or extra vehicles securely off the street. Discover the potential of this remarkable block in a location that promises both growth and a strong community atmosphere.

Don't miss out on this unique opportunity to secure a block with endless possibilities in sought-after Lochinvar.

For Sale \$420,000

Contact Kane Bradley 0423 525 335 kbradley.maitland@ljhooker.com.au

LJ Hooker Maitland (02) 4933 5511